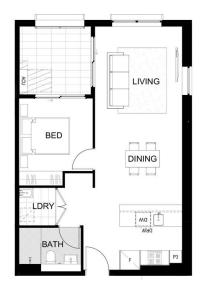

- 400 metres to Penrith train station, Westfield and Platform T8 café
- Split system air con in the living room and blockout roller blinds throughout
- Stone benchtop and splashback in the stylish kitchen with Fisher & Paykel appliances, including integrated fridge/freezer, dishwasher, gas cooktop, oven and LED strip lighting
- Covered balcony, some with Blue Mountains views and large terraces