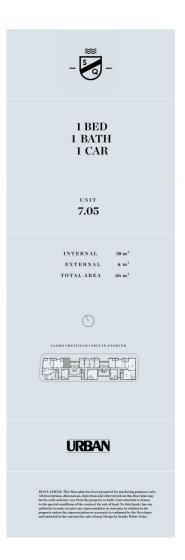

- 400 metres to Penrith train station, Westfield and Platform T8 café
- Split system air con in the living room and blockout roller blinds throughout
- Stone benchtop and splashback in the stylish kitchen with Fisher & Paykel appliances, including integrated fridge/freezer, dishwasher, gas cooktop, oven and LED strip lighting
- Covered balcony, some with Blue Mountains views and large terraces