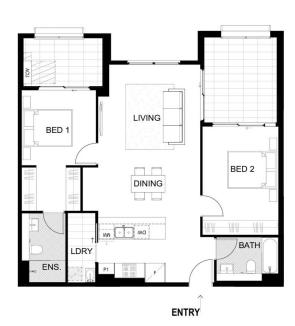

## **David Lipman**

0409 663 535

2 LORD SHEFFIELD CIR.
LOT 211, 2 LORD SHEFFIELD CIRCUIT
PENRITH NSW 2750 AUSTRALIA

LEVEL UNIT 7.04

UNIT AREA
INTERNAL 82 m²
EXTERNAL 16 m²
TOTAL 98 m²