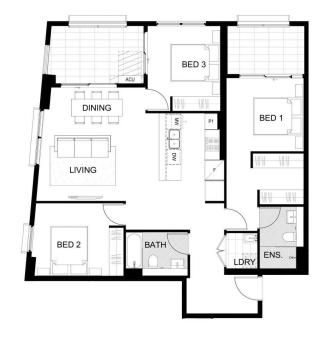

morton.

Penrith 703/2C Lord Sheffield Circuit

3

As advertised or by appointment

- 400 metres to Penrith train station, Westfield and Platform T8
- Dual-zone ducted air con throughout and integrated fridge/freezer for 2-3 bed apartments (and in all apartments on level 6 and higher)
- 1 bedrooms include split system air con in the living room and blockout roller blinds throughout
- Stone benchtop and splashback in the stylish kitchen with Fisher & Paykel appliances, gas cooktop, oven and LED strip lighting