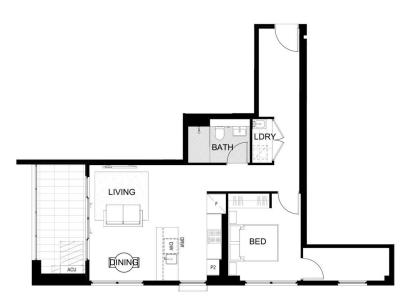

ps and entertainment and Penrith's famed dining precinct. Convenient transport and excellent schools are close by, as well as stunning parklands; from Ron Mulock Oval through to the Nepean River and the foothills of the Blue Mountains.

- 400 metres to Penrith train station, Westfield and Platform T8 café

- Split system air con in the living room and blockout roller blinds throughout

- Stone benchtop and splashback in the stylish kitchen with Fisher & Paykel appliances, including integrated fridge/freezer, dishwasher, gas cooktop, oven and LED strip lighting

- Covered balcony, some with Blue Mountains views and large terraces

## View

As advertised or by appointment

Penrith 701/2C Lord Sheffield Circuit

## Agent

David Lipman

0409 663 535

david@morton.com.au

## morton.com.au