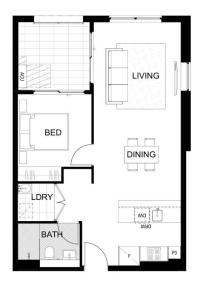

- 400 metres to Penrith train station, Westfield and Platform T8 café

- Split system air con in the living room and blockout roller blinds throughout

- Stone benchtop and splashback in the stylish kitchen with Fisher & Paykel appliances, including integrated fridge/freezer, dishwasher, gas cooktop, oven and LED strip lighting

- Covered balcony, some with Blue Mountains views and large terraces