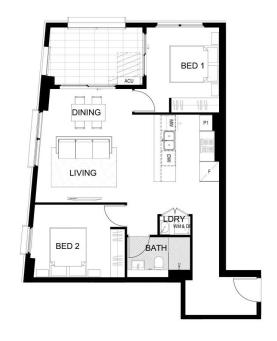

morton.

Penrith 603/2C Lord Sheffield Circuit

2 🐈 1

Navali is an exciting precinct featuring brand-new studio, 1, 2 and 3 bed luxurious apartments perfectly positioned within Penrith's emerging urban centre, Thornton Estate - a vibrant community to suit everyone and every lifestyle. A short walk leads you to Westfield shops and entertainment and Penrith's famed dining precinct. Convenient transport and excellent schools are close by, as well as stunning parklands; from Ron Mulock Oval through to the Nepean River and the foothills of the Blue Mountains.