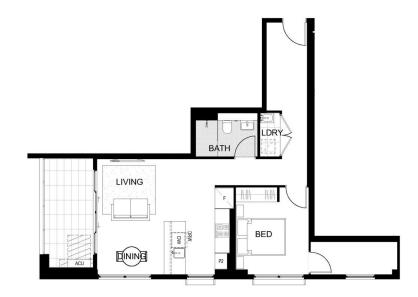

- 400 metres to Penrith train station, Westfield and Platform T8
- Dual-zone ducted air con throughout and integrated fridge/freezer for 2-3 bed apartments (and in all apartments on level 6 and higher)
- 1 bedrooms include split system air con in the living room and blockout roller blinds throughout
- Stone benchtop and splashback in the stylish kitchen with Fisher & Paykel appliances, gas cooktop, oven and LED strip lighting