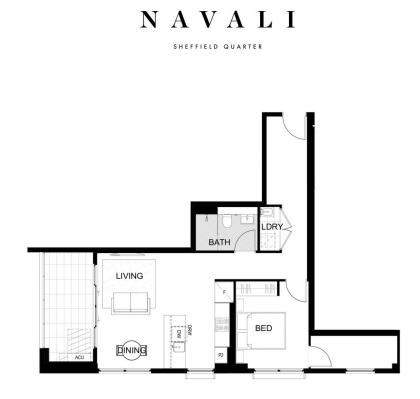

amed dining precinct. Convenient transport and excellent schools are close by, as well as stunning parklands; from Ron Mulock Oval through to the Nepean River and the foothills of the Blue Mountains.

- 400 metres to Penrith train station, Westfield and Platform T8 café

- Dual-zone ducted air con throughout and integrated fridge/freezer for 2-3 bed apartments (and in all apartments on level 6 and higher)

- 1 bedrooms include split system air con in the living room and blockout roller blinds throughout

- Stone benchtop and splashback in the stylish kitchen with Fisher & Paykel appliances, gas cooktop, oven and LED strip lighting

## View

As advertised or by appointment

Penrith 501/2C Lord Sheffield Circuit

## Agent

David Lipman

0409 663 535

david@morton.com.au

## morton.com.au