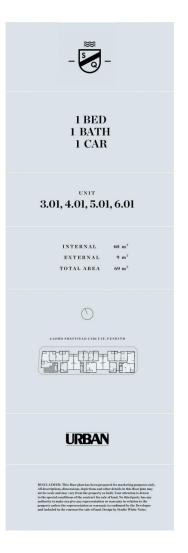

famed dining precinct. Convenient transport and excellent schools are close by, as well as stunning parklands; from Ron Mulock Oval through to the Nepean River and the foothills of the Blue Mountains.

- 400 metres to Penrith train station, Westfield and Platform T8 café

- Dual-zone ducted air con throughout and integrated fridge/freezer for 2-3 bed apartments (and in all apartments on level 6 and higher)

- 1 bedrooms include split system air con in the living room and blockout roller blinds throughout

- Stone benchtop and splashback in the stylish kitchen with Fisher & Paykel appliances, gas cooktop, oven and LED strip lighting

## View

As advertised or by appointment

Penrith 501/2C Lord Sheffield Circuit

## Agent

David Lipman

0409 663 535

david@morton.com.au

## morton.com.au