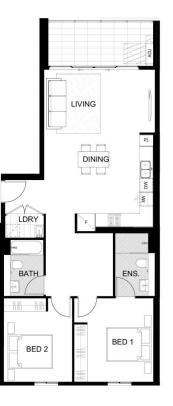

ent transport and excellent schools are close by, as well as stunning parklands; from Ron Mulock Oval through to the Nepean River and the foothills of the Blue Mountains.

- 400 metres to Penrith train station, Westfield and Platform T8 café

- Ducted air con throughout and integrated fridge/freezer for 2-3 bed apartments (and in all apartments on level 6 and higher)

- Stone benchtop and splashback in the stylish kitchen with Fisher & Paykel appliances, including integrated fridge/freezer, dishwasher, gas cooktop, oven and LED strip lighting

- Covered balcony, some with Blue Mountains views and large

## Penrith 307/2C Lord Sheffield Circuit

#### View

As advertised or by appointment

#### Agent

David Lipman

0409 663 535

david@morton.com.au

### morton.com.au





SHEFFIELD QUARTER