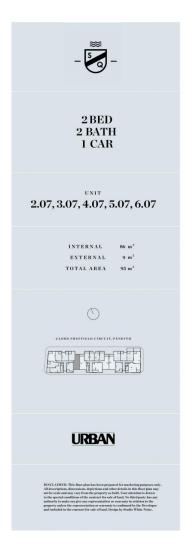

ining precinct. Convenient transport and excellent schools are close by, as well as stunning parklands; from Ron Mulock Oval through to the Nepean River and the foothills of the Blue Mountains.

- 400 metres to Penrith train station, Westfield and Platform T8 café

- Ducted air con throughout and integrated fridge/freezer for 2-3 bed apartments (and in all apartments on level 6 and higher)

- Stone benchtop and splashback in the stylish kitchen with Fisher & Paykel appliances, including integrated fridge/freezer, dishwasher, gas cooktop, oven and LED strip lighting

- Covered balcony, some with Blue Mountains views and large

## Penrith 307/2C Lord Sheffield Circuit

#### View

As advertised or by appointment

#### Agent

David Lipman

0409 663 535

david@morton.com.au

### morton.com.au





SHEFFIELD QUARTER