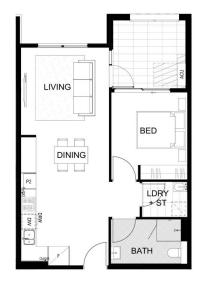

- 400 metres to Penrith train station, Westfield and Platform T8
- Dual-zone ducted air con throughout for 2-3 bed apartments and integrated fridge/freezer for all apartments
- 1 bedrooms include split system air con in the living room and blockout roller blinds throughout  $\,$
- Stone benchtop and splashback in the stylish kitchen with Fisher & Paykel appliances, gas cooktop, oven and LED strip lighting
- Covered balcony, some with Blue Mountains views and large