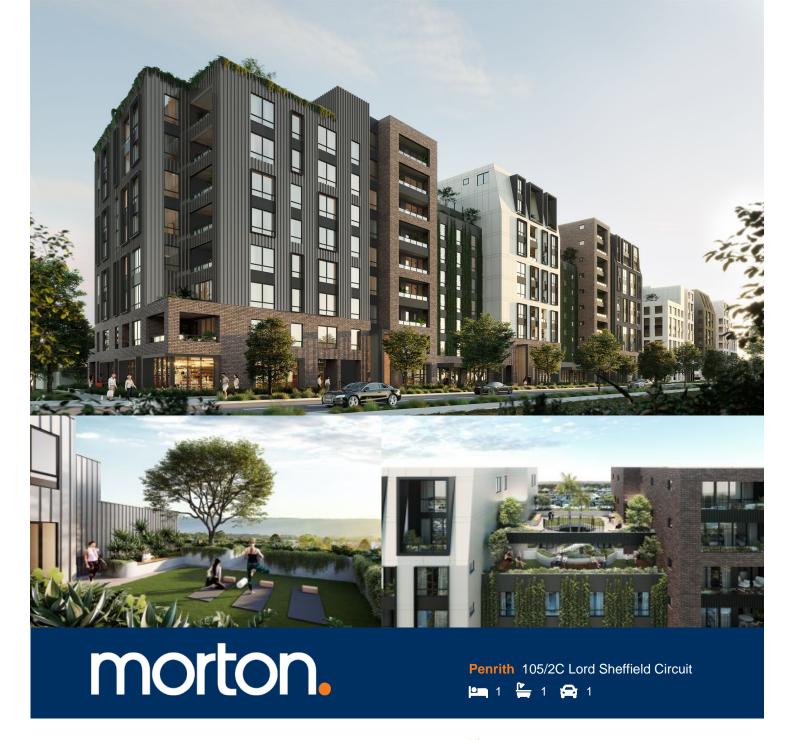

Navali is an exciting precinct perfectly positioned within Penrith's emerging urban centre - a vibrant community to suit everyone and every lifestyle. A short walk leads you to Westfield shops and entertainment and Penrith's famed dining precinct. Convenient transport and excellent schools are close by, as well as stunning parklands; from Ron Mulock Oval through to the Nepean River and the foothills of the Blue Mountains. Within the precinct you will find cafes ready to brew your morning coffee as you prepare for a day of work and restaurants coming soon for a weekend family outing.

- 400 metres to Penrith train station and Westfield
- Engineered timber floorboards and air con in the well-appointed living and kitchen areas, so
- Stone benchtop and splashback in the stylish kitchen with Fisher & Paykel appliances, including dishwasher, gas cooktop and oven.
- Covered balcony, some with Blue Mountains views and large terraces
- Floorboards throughout (with carpet to bedrooms being an