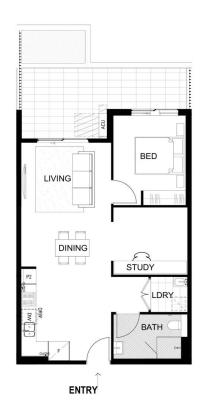

## **David Lipman**

0409 663 535

2 LORD SHEFFIELD CIR.
LOT 211, 2 LORD SHEFFIELD CIRCUIT
PENRITH NSW 2750 AUSTRALIA

UNIT LEVEL 1.05

UNIT AREA
INTERNAL 64 m²
EXTERNAL 16 m²
TOTAL 80 m²

ISSUE (A) 13.10.2021