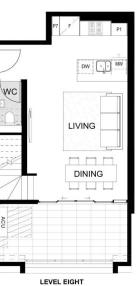

dining precinct. Convenient transport and excellent schools are close by, as well as stunning parklands; from Ron Mulock Oval through to the Nepean River and the foothills of the Blue Mountains.

- 400 metres to Penrith train station, Westfield and Platform T8 café

- Dual-zone ducted air con throughout and integrated fridge/freezer for 2-3 bed apartments (and in all apartments on level 6 and higher)

- 1 bedrooms include split system air con in the living room and blockout roller blinds throughout

- Stone benchtop and splashback in the stylish kitchen with Fisher & Paykel appliances, gas cooktop, oven and LED strip lighting

Penrith 809/2B Lord Sheffield Circuit

#### View

As advertised or by appointment

#### Agent

David Lipman

0409 663 535

david@morton.com.au

### morton.com.au





## N A V A L I