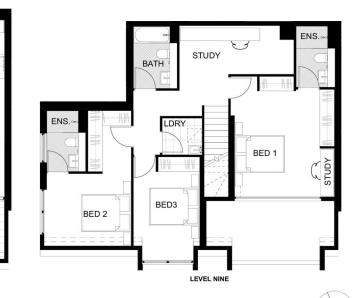

onvenient transport and excellent schools are close by, as well as stunning parklands; from Ron Mulock Oval through to the Nepean River and the foothills of the Blue Mountains.

- 400 metres to Penrith train station, Westfield and Platform T8 café

- Dual-zone ducted air con throughout and integrated fridge/freezer for 2-3 bed apartments (and in all apartments on level 6 and higher)

- 1 bedrooms include split system air con in the living room and blockout roller blinds throughout

- Stone benchtop and splashback in the stylish kitchen with Fisher & Paykel appliances, gas cooktop, oven and LED strip lighting

Penrith 809/2B Lord Sheffield Circuit

#### View

As advertised or by appointment

#### Agent

David Lipman

0409 663 535

david@morton.com.au

### morton.com.au





## N A V A L I