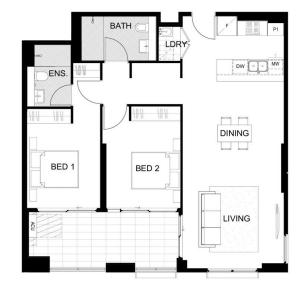

morton.

Penrith 711/2B Lord Sheffield Circuit

2 📛 2

Navali is an exciting precinct featuring brand-new studio, 1, 2 and 3 bed luxurious apartments perfectly positioned within Penrith's emerging urban centre, Thornton Estate - a vibrant community to suit everyone and every lifestyle. A short walk leads you to Westfield shops and entertainment and Penrith's famed dining precinct. Convenient transport and excellent schools are close by, as well as stunning parklands; from Ron Mulock Oval through to the Nepean River and the foothills of the Blue Mountains.

- 400 metres to Penrith train station, Westfield and Platform T8
- Dual-zone ducted air con throughout and integrated fridge/freezer for 2-3 bed apartments (and in all apartments on level 6 and higher)
- 1 bedrooms include split system air con in the living room and blockout roller blinds throughout
- Stone benchtop and splashback in the stylish kitchen with Fisher & Paykel appliances, gas cooktop, oven and LED strip lighting