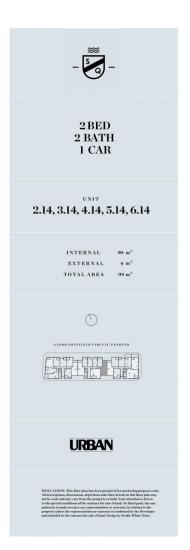

morton.

Penrith 614/2B Lord Sheffield Circuit

2 🚔 2 😭

Navali is an exciting precinct featuring brand-new studio, 1, 2 and 3 bed luxurious apartments perfectly positioned within Penrith's emerging urban centre, Thornton Estate - a vibrant community to suit everyone and every lifestyle. A short walk leads you to Westfield shops and entertainment and Penrith's famed dining precinct. Convenient transport and excellent schools are close by, as well as stunning parklands; from Ron Mulock Oval through to the Nepean River and the foothills of the Blue Mountains.

- 400 metres to Penrith train station, Westfield and Platform T8 café
- Ducted air con throughout and integrated fridge/freezer for 2-3 bed apartments (and in all apartments on level 6 and higher)
- Stone benchtop and splashback in the stylish kitchen with Fisher & Paykel appliances, including integrated fridge/freezer, dishwasher, gas cooktop, oven and LED strip lighting
- Covered balcony, some with Blue Mountains views and large