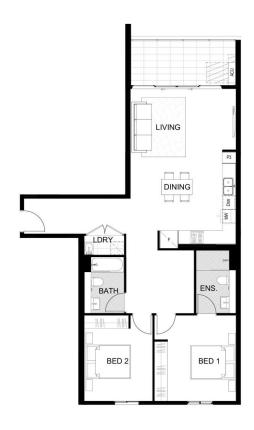

morton.

Penrith 614/2B Lord Sheffield Circuit

2 🚔 2 😭

Navali is an exciting precinct featuring brand-new studio, 1, 2 and 3 bed luxurious apartments perfectly positioned within Penrith's emerging urban centre, Thornton Estate - a vibrant community to suit everyone and every lifestyle. A short walk leads you to Westfield shops and entertainment and Penrith's famed dining precinct. Convenient transport and excellent schools are close by, as well as stunning parklands; from Ron Mulock Oval through to the Nepean River and the foothills of the Blue Mountains.

- 400 metres to Penrith train station, Westfield and Platform T8 café
- Ducted air con throughout and integrated fridge/freezer for 2-3 bed apartments (and in all apartments on level 6 and higher)
- Stone benchtop and splashback in the stylish kitchen with Fisher & Paykel appliances, including integrated fridge/freezer, dishwasher, gas cooktop, oven and LED strip lighting
- Covered balcony, some with Blue Mountains views and large