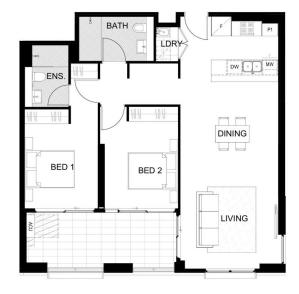

morton.

Penrith 315/2B Lord Sheffield Circuit

2 🚔 2 😭

Navali is an exciting precinct featuring brand-new studio, 1, 2 and 3 bed luxurious apartments perfectly positioned within Penrith's emerging urban centre, Thornton Estate - a vibrant community to suit everyone and every lifestyle. A short walk leads you to Westfield shops and entertainment and Penrith's famed dining precinct. Convenient transport and excellent schools are close by, as well as stunning parklands; from Ron Mulock Oval through to the Nepean River and the foothills of the Blue Mountains.