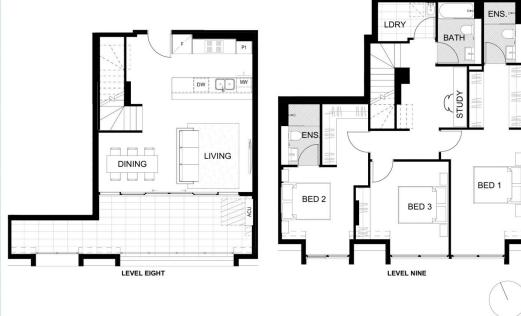

- a vibrant community to suit everyone and every lifestyle. A short walk leads you to Westfield shops and entertainment and Penrith's famed dining precinct. Convenient transport and excellent schools are close by, as well as stunning parklands; from Ron Mulock Oval through to the Nepean River and the foothills of the Blue Mountains.

- 400 metres to Penrith train station, Westfield and Platform T8
- Ducted air con throughout and integrated fridge/freezer (and in all apartments on level 6 and higher)
- Stone benchtop and splashback in the stylish kitchen with Fisher & Paykel appliances, including integrated fridge/freezer, dishwasher, gas cooktop, oven and LED strip lighting
- Covered balcony, some with Blue Mountains views and large terraces

morton.com.au



## NAVALI

SHEFFIELD QUARTER