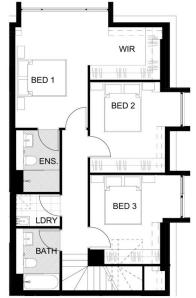

ct. Convenient transport and excellent schools are close by, as well as stunning parklands; from Ron Mulock Oval through to the Nepean River and the foothills of the Blue Mountains.

- 400 metres to Penrith train station, Westfield and Platform T8 café

- Dual-zone ducted air con throughout and integrated fridge/freezer for 2-3 bed apartments (and in all apartments on level 6 and higher)

- 1 bedrooms include split system air con in the living room and blockout roller blinds throughout

- Stone benchtop and splashback in the stylish kitchen with Fisher & Paykel appliances, gas cooktop, oven and LED strip lighting

Penrith 814/2A Lord Sheffield Circuit

## View

As advertised or by appointment

## Agent

David Lipman

0409 663 535

david@morton.com.au





## NAVALI

SHEFFIELD QUARTER







LEVEL NINE