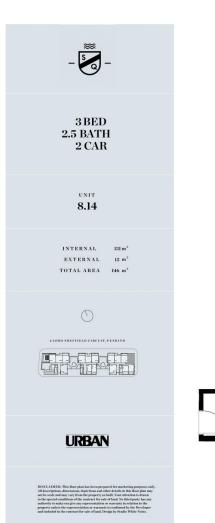

nt and Penrith's famed dining precinct. Convenient transport and excellent schools are close by, as well as stunning parklands; from Ron Mulock Oval through to the Nepean River and the foothills of the Blue Mountains.

- 400 metres to Penrith train station, Westfield and Platform T8 café

- Dual-zone ducted air con throughout and integrated fridge/freezer for 2-3 bed apartments (and in all apartments on level 6 and higher)

- 1 bedrooms include split system air con in the living room and blockout roller blinds throughout

- Stone benchtop and splashback in the stylish kitchen with Fisher & Paykel appliances, gas cooktop, oven and LED strip lighting

Penrith 814/2A Lord Sheffield Circuit

## View

As advertised or by appointment

## Agent

David Lipman

0409 663 535

david@morton.com.au





## NAVALI

SHEFFIELD QUARTER







LEVEL NINE