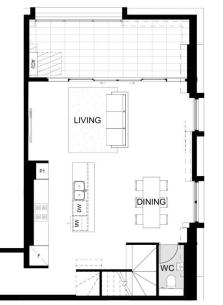

ecinct. Convenient transport and excellent schools are close by, as well as stunning parklands; from Ron Mulock Oval through to the Nepean River and the foothills of the Blue Mountains.

- 400 metres to Penrith train station, Westfield and Platform T8 café

- Dual-zone ducted air con throughout and integrated fridge/freezer for 2-3 bed apartments (and in all apartments on level 6 and higher)

- 1 bedrooms include split system air con in the living room and blockout roller blinds throughout

- Stone benchtop and splashback in the stylish kitchen with Fisher & Paykel appliances, gas cooktop, oven and LED strip lighting

Penrith 814/2A Lord Sheffield Circuit

## View

As advertised or by appointment

## Agent

David Lipman

0409 663 535

david@morton.com.au





## NAVALI

SHEFFIELD QUARTER







LEVEL NINE