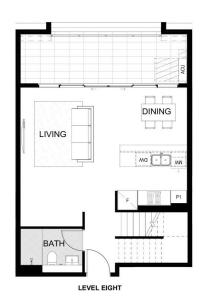

ield shops and entertainment and Penrith's famed dining precinct. Convenient transport and excellent schools are close by, as well as stunning parklands; from Ron Mulock Oval through to the Nepean River and the foothills of the Blue Mountains.

- 400 metres to Penrith train station, Westfield and Platform T8 café
- Ducted air con throughout and integrated fridge/freezer for 2-3 bed apartments (and in all apartments on level 6 and higher)
- Stone benchtop and splashback in the stylish kitchen with Fisher & Paykel appliances, including integrated fridge/freezer, dishwasher, gas cooktop, oven and LED strip lighting
- Covered balcony, some with Blue Mountains views and large

## View

As advertised or by appointment

## Agent

## **David Lipman**

0409 663 535



## NAVALI

SHEFFIELD QUARTER





LEVEL NINE