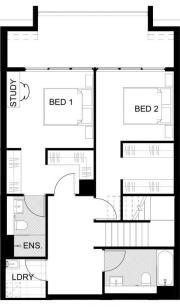

ld shops and entertainment and Penrith's famed dining precinct. Convenient transport and excellent schools are close by, as well as stunning parklands; from Ron Mulock Oval through to the Nepean River and the foothills of the Blue Mountains.

- 400 metres to Penrith train station, Westfield and Platform T8 café
- Ducted air con throughout and integrated fridge/freezer for 2-3 bed apartments (and in all apartments on level 6 and higher)
- Stone benchtop and splashback in the stylish kitchen with Fisher & Paykel appliances, including integrated fridge/freezer, dishwasher, gas cooktop, oven and LED strip lighting
- Covered balcony, some with Blue Mountains views and large

## View

As advertised or by appointment

## Agent

## **David Lipman**

0409 663 535



## NAVALI

SHEFFIELD QUARTER





LEVEL NINE