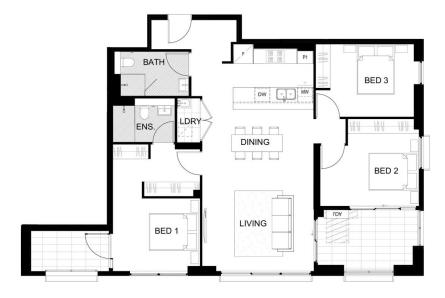

morton.

Penrith 716/2A Lord Sheffield Circuit

Navali is an exciting precinct featuring brand-new studio, 1, 2 and 3 bed luxurious apartments perfectly positioned within Penrith's emerging urban centre, Thornton Estate - a vibrant community to suit everyone and every lifestyle. A short walk leads you to Westfield shops and entertainment and Penrith's famed dining precinct. Convenient transport and excellent schools are close by, as well as stunning parklands; from Ron Mulock Oval through to the Nepean River and the foothills of the Blue Mountains.

- 400 metres to Penrith train station, Westfield and Platform T8
- Dual-zone ducted air con throughout for 2-3 bed apartments and integrated fridge/freezer for all apartments
- 1 bedrooms include split system air con in the living room and blockout roller blinds throughout
- Stone benchtop and splashback in the stylish kitchen with Fisher & Paykel appliances, gas cooktop, oven and LED strip lighting
- Covered balcony, some with Blue Mountains views and large