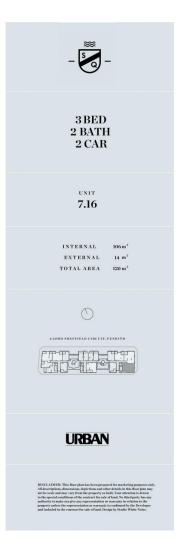

morton.

Penrith 716/2A Lord Sheffield Circuit

Navali is an exciting precinct featuring brand-new studio, 1, 2 and 3 bed luxurious apartments perfectly positioned within Penrith's emerging urban centre, Thornton Estate - a vibrant community to suit everyone and every lifestyle. A short walk leads you to Westfield shops and entertainment and Penrith's famed dining precinct. Convenient transport and excellent schools are close by, as well as stunning parklands; from Ron Mulock Oval through to the Nepean River and the foothills of the Blue Mountains.

- 400 metres to Penrith train station, Westfield and Platform T8
- Dual-zone ducted air con throughout for 2-3 bed apartments and integrated fridge/freezer for all apartments
- 1 bedrooms include split system air con in the living room and blockout roller blinds throughout
- Stone benchtop and splashback in the stylish kitchen with Fisher & Paykel appliances, gas cooktop, oven and LED strip lighting
- Covered balcony, some with Blue Mountains views and large