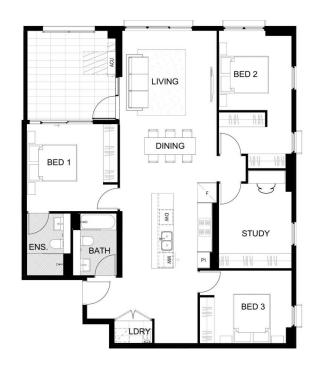

- 400 metres to Penrith train station, Westfield and Platform T8 café

- Ducted air con throughout for 2-3 bed apartments
- Stone benchtop and splashback in the stylish kitchen with Fisher & Paykel appliances, including integrated fridge/freezer, dishwasher, gas cooktop, oven and LED strip lighting
- Covered balcony, some with Blue Mountains views and large terraces
- Floorboards throughout