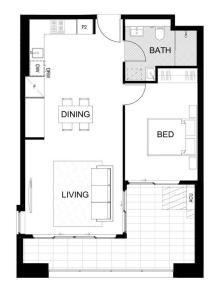

well as stunning parklands; from Ron Mulock Oval through to the Nepean River and the foothills of the Blue Mountains.

- 400 metres to Penrith train station, Westfield and Platform T8 café

- Dual-zone ducted air con throughout for 2-3 bed apartments and integrated fridge/freezer for all apartments

- 1 bedrooms include split system air con in the living room and blockout roller blinds throughout

- Stone benchtop and splashback in the stylish kitchen with Fisher & Paykel appliances, gas cooktop, oven and LED strip lighting

- Covered balcony, some with Blue Mountains views and large

## **2a**, 1 🚰 1 🚘 1

Penrith 616/2A Lord Sheffield Circuit

#### View

As advertised or by appointment

#### Agent

David Lipman

0409 663 535

david@morton.com.au

### morton.com.au





SHEFFIELD QUARTER