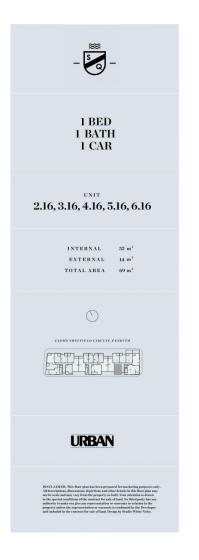

hools are close by, as well as stunning parklands; from Ron Mulock Oval through to the Nepean River and the foothills of the Blue Mountains.

- 400 metres to Penrith train station, Westfield and Platform T8 café

- Dual-zone ducted air con throughout for 2-3 bed apartments and integrated fridge/freezer for all apartments

- 1 bedrooms include split system air con in the living room and blockout roller blinds throughout

- Stone benchtop and splashback in the stylish kitchen with Fisher & Paykel appliances, gas cooktop, oven and LED strip lighting

- Covered balcony, some with Blue Mountains views and large

## **2a**, 1 🚰 1 🚘 1

Penrith 616/2A Lord Sheffield Circuit

#### View

As advertised or by appointment

#### Agent

David Lipman

0409 663 535

david@morton.com.au

### morton.com.au





SHEFFIELD QUARTER