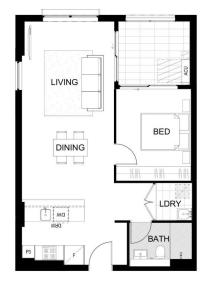

le. A short walk leads you to Westfield shops and entertainment and Penrith's famed dining precinct. Convenient transport and excellent schools are close by, as well as stunning parklands; from Ron Mulock Oval through to the Nepean River and the foothills of the Blue Mountains.

- 400 metres to Penrith train station, Westfield and Platform T8
- Split system air con in the living room and blockout roller blinds throughout
- Stone benchtop and splashback in the stylish kitchen with Fisher & Paykel appliances, including integrated fridge/freezer, dishwasher, gas cooktop, oven and LED strip lighting
- Covered balcony, some with Blue Mountains views and large terraces

## **View**

As advertised or by appointment

## **Agent**

## **David Lipman**

0409 663 535



## NAVALI

SHEFFIELD QUARTER