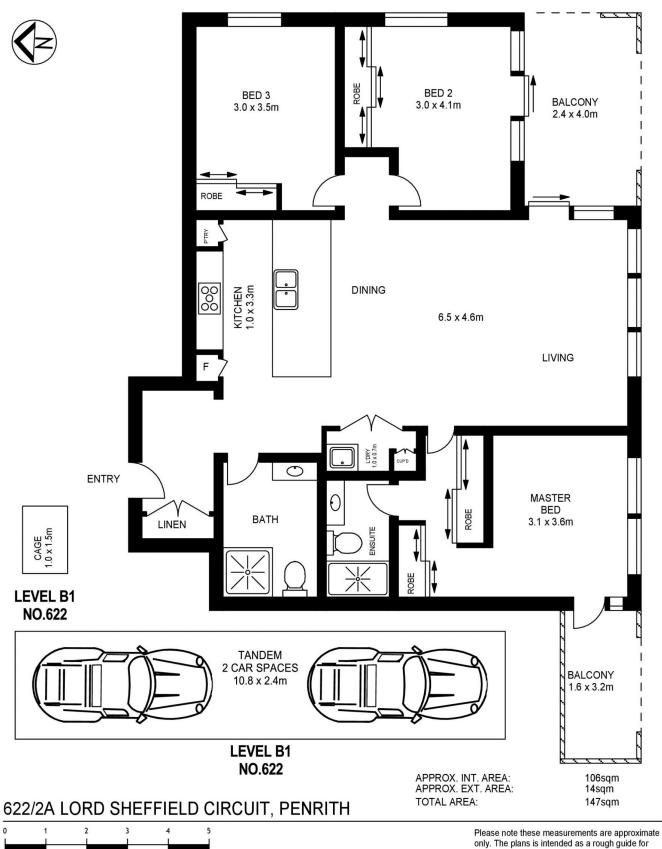

## morton.

Penrith 622/2A Lord Sheffield Circuit

3

Navali is an exciting precinct featuring brand-new studio, 1, 2 and 3 bed luxurious apartments perfectly positioned within Penrith's emerging urban centre, Thornton Estate - a vibrant community to suit everyone and every lifestyle. A short walk leads you to Westfield shops and entertainment and Penrith's famed dining precinct. Convenient transport and excellent schools are close by, as well as stunning parklands; from Ron Mulock Oval through to the Nepean River and the foothills of the Blue Mountains.

- 400 metres to Penrith train station, Westfield and Platform T8
- Dual-zone ducted air con throughout for 2-3 bed apartments and integrated fridge/freezer for all apartments
- 1 bedrooms include split system air con in the living room and blockout roller blinds throughout
- Stone benchtop and splashback in the stylish kitchen with Fisher & Paykel appliances, gas cooktop, oven and LED strip lighting
- Covered balcony, some with Blue Mountains views and large