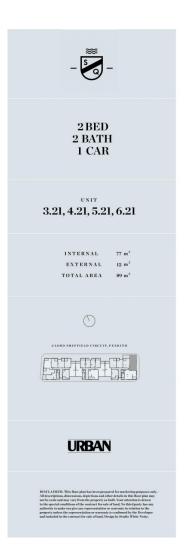

hort walk leads you to Westfield shops and entertainment and Penrith's famed dining precinct. Convenient transport and excellent schools are close by, as well as stunning parklands; from Ron Mulock Oval through to the Nepean River and the foothills of the Blue Mountains.

- 400 metres to Penrith train station, Westfield and Platform T8 café
- Ducted air con throughout and integrated fridge/freezer for 2-3 bed apartments (and in all apartments on level 6 and higher)
- Stone benchtop and splashback in the stylish kitchen with Fisher & Paykel appliances, including integrated fridge/freezer, dishwasher, gas cooktop, oven and LED strip lighting
- Covered balcony, some with Blue Mountains views and large

## **View**

As advertised or by appointment

## Agent

## **David Lipman**

0409 663 535



## NAVALI

SHEFFIELD QUARTER