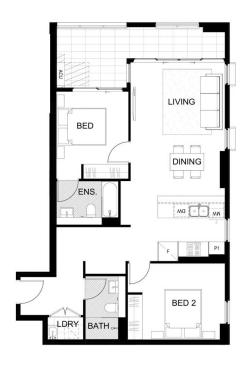

shops and entertainment and Penrith's famed dining precinct. Convenient transport and excellent schools are close by, as well as stunning parklands; from Ron Mulock Oval through to the Nepean River and the foothills of the Blue Mountains.

- 400 metres to Penrith train station, Westfield and Platform T8 café
- Ducted air con throughout and integrated fridge/freezer for 2-3 bed apartments (and in all apartments on level 6 and higher)
- Stone benchtop and splashback in the stylish kitchen with Fisher & Paykel appliances, including integrated fridge/freezer, dishwasher, gas cooktop, oven and LED strip lighting
- Covered balcony, some with Blue Mountains views and large

## **View**

As advertised or by appointment

## Agent

## **David Lipman**

0409 663 535



## NAVALI

SHEFFIELD QUARTER