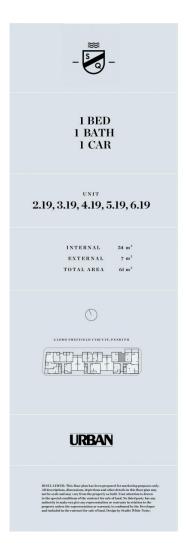

ainment and Penrith's famed dining precinct. Convenient transport and excellent schools are close by, as well as stunning parklands; from Ron Mulock Oval through to the Nepean River and the foothills of the Blue Mountains.

- 400 metres to Penrith train station, Westfield and Platform T8 café

- Ducted air con throughout for 2-3 bed apartments

- Stone benchtop and splashback in the stylish kitchen with Fisher & Paykel appliances, including integrated fridge/freezer, dishwasher, gas cooktop, oven and LED strip lighting

- Covered balcony, some with Blue Mountains views and large terraces

- Floorboards and blinds included throughout

## Penrith 619/2A Lord Sheffield Circuit

## View

As advertised or by appointment

Agent

David Lipman

0409 663 535

david@morton.com.au

## morton.com.au