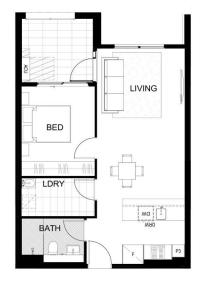

ainment and Penrith's famed dining precinct. Convenient transport and excellent schools are close by, as well as stunning parklands; from Ron Mulock Oval through to the Nepean River and the foothills of the Blue Mountains.

- 400 metres to Penrith train station, Westfield and Platform T8
- Dual-zone ducted air con throughout and integrated fridge/freezer for 2-3 bed apartments (and in all apartments on level 6 and higher)
- 1 bedrooms include split system air con in the living room and blockout roller blinds throughout
- Stone benchtop and splashback in the stylish kitchen with Fisher & Paykel appliances, gas cooktop, oven and LED strip lighting

#### View

As advertised or by appointment

### **Agent**

#### **David Lipman**

0409 663 535

## morton.com.au



# NAVALI

SHEFFIELD QUARTER