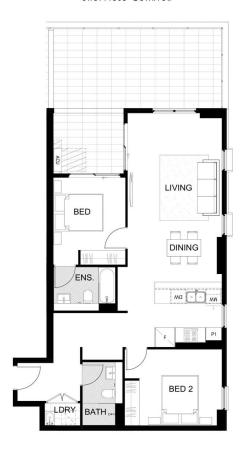

morton.

Penrith 421/2A Lord Sheffield Circuit

2 📛 2

Navali is an exciting precinct featuring brand-new studio, 1, 2 and 3 bed luxurious apartments perfectly positioned within Penrith's emerging urban centre, Thornton Estate - a vibrant community to suit everyone and every lifestyle. A short walk leads you to Westfield shops and entertainment and Penrith's famed dining precinct. Convenient transport and excellent schools are close by, as well as stunning parklands; from Ron Mulock Oval through to the Nepean River and the foothills of the Blue Mountains.