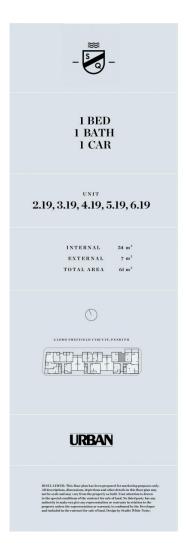

- Stone benchtop and splashback in the stylish kitchen with Fisher & Paykel appliances, gas cooktop, oven and LED strip lighting

- Covered balcony, some with Blue Mountains views and large

Penrith 419/2A Lord Sheffield Circuit