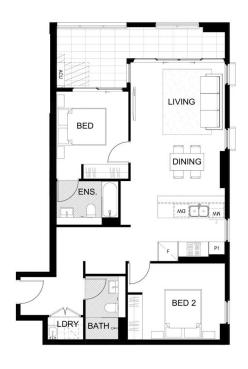

morton.

Penrith 321/2A Lord Sheffield Circuit

2 📛 2

Navali is an exciting precinct featuring brand-new studio, 1, 2 and 3 bed luxurious apartments perfectly positioned within Penrith's emerging urban centre, Thornton Estate - a vibrant community to suit everyone and every lifestyle. A short walk leads you to Westfield shops and entertainment and Penrith's famed dining precinct. Convenient transport and excellent schools are close by, as well as stunning parklands; from Ron Mulock Oval through to the Nepean River and the foothills of the Blue Mountains.

## NAVALI

SHEFFIELD QUARTER