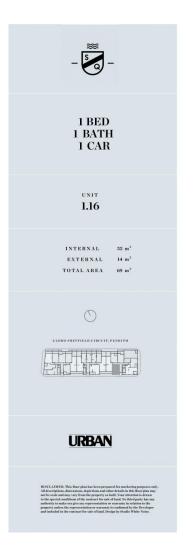

transport and excellent schools are close by, as well as stunning parklands; from Ron Mulock Oval through to the Nepean River and the foothills of the Blue Mountains.

- 400 metres to Penrith train station, Westfield and Platform T8 café

- Dual-zone ducted air con throughout for 2-3 bed apartments and integrated fridge/freezer for all apartments

- 1 bedrooms include split system air con in the living room and blockout roller blinds throughout

- Stone benchtop and splashback in the stylish kitchen with Fisher & Paykel appliances, gas cooktop, oven and LED strip lighting

- Covered balcony, some with Blue Mountains views and large

## View

As advertised or by appointment

Penrith 116/2A Lord Sheffield Circuit

## Agent

David Lipman

0409 663 535

david@morton.com.au

## morton.com.au





P2 BATH BATH BED BED BED