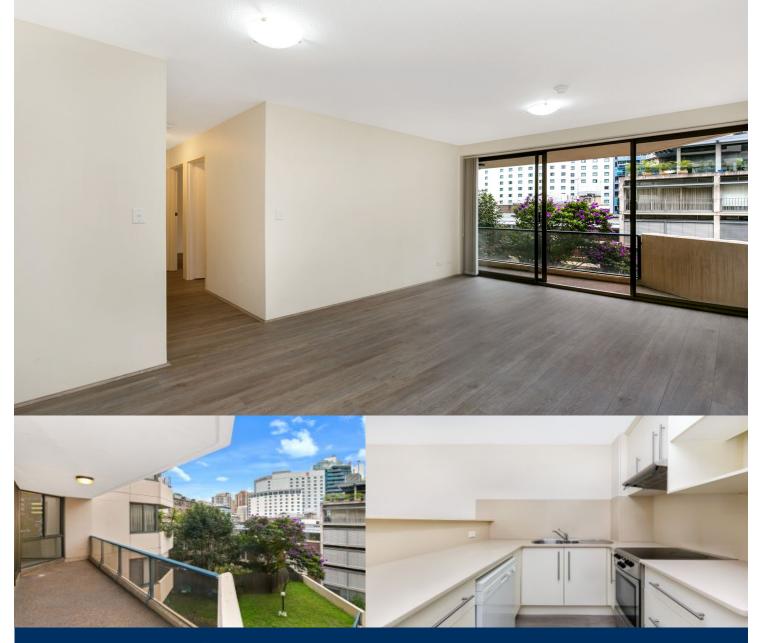

## morton.

This modern unfurnished two bedroom apartment is located in the sought after Surry Hills area. Its inner city location provides easy access to the CBD and an array of cafes and restaurants.

- Recently renovated - paint and new flooring throughout

- Two bedrooms, main with built in wardrobes, 2nd with balcony access.

- Large and light filled balcony.
- One underground secure car space.
- Well presented bathroom and internal laundry.

- Set on the 8th floor in 'The Belvedere' secure building with lift.