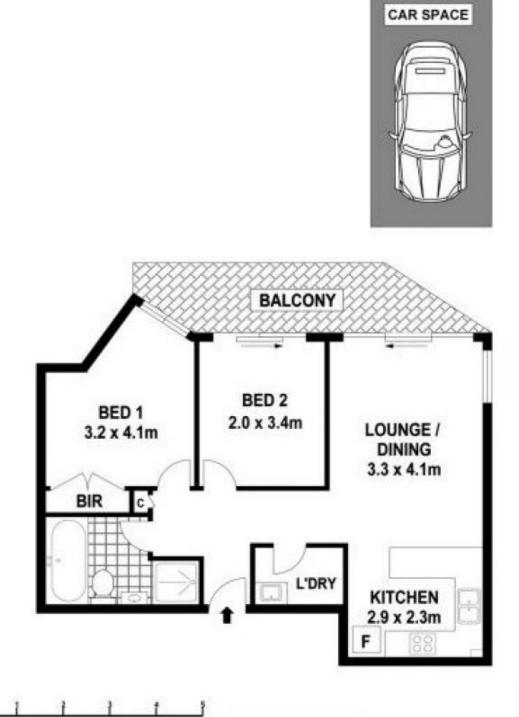

- Two bedrooms, main with built in wardrobes, 2nd with balcony access.

- Large and light filled balcony.
- One underground secure car space.
- Well presented bathroom and internal laundry.

- Set on the 8th floor in 'The Belvedere' secure building with lift.