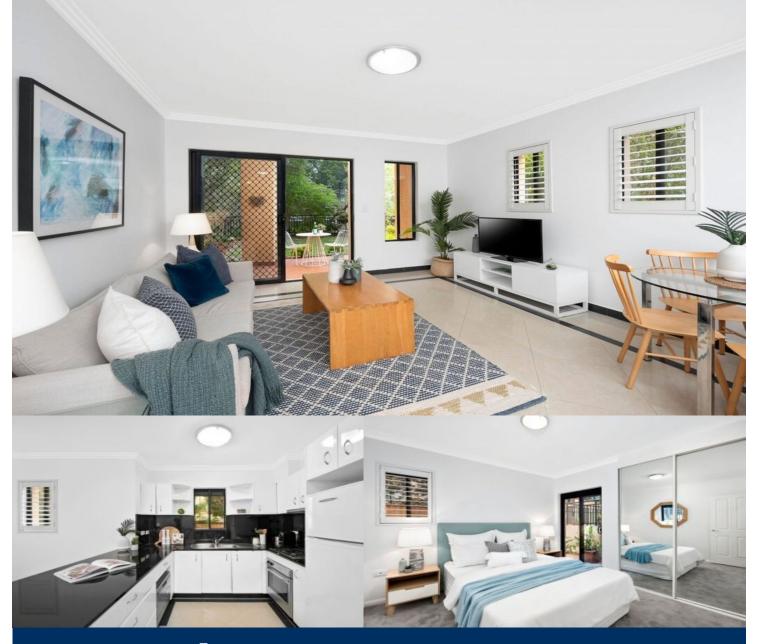

# morton.

Combining the feel of a house with the convenience of an apartment, this huge one-bedroom apartment is truly unique. Boasting vast gourmet open plan indoor/outdoor entertaining in a peaceful, leafy setting, it flows out to a lush garden that is maintained by strata, private and is unlikely to be used by any neighbours. Located within a 10-minute stroll to bus and rail transport, and handy to parks, Lane Cove Village and Westfield Chatswood, it's ready to move straight into and enjoy.

#### - Open plan living and dining area

- Flows straight to a covered entertaining terrace with further access to the common garden area
- Gourmet kitchen featuring stylish stone benchtop and gas appliances
- Stainless steel appliances including oven and dishwasher
- Large bedroom with built-in mirrored wardrobe with outdoor access
- Modern and fully-tiled bathroom
- Secure lock-up garage with remote control and lift access