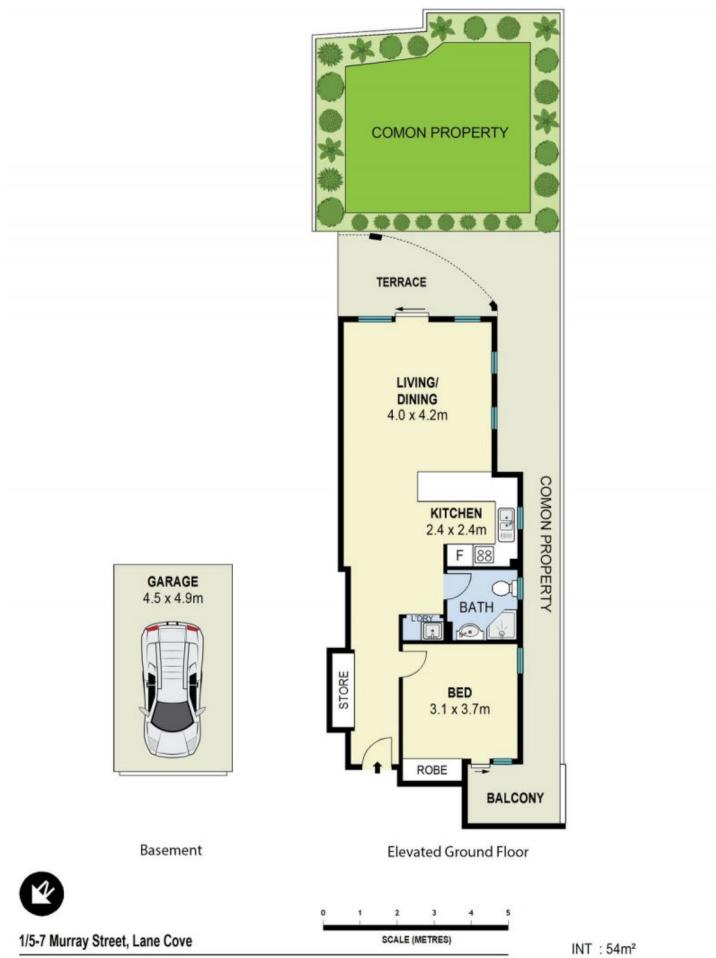

#### - Open plan living and dining area

- Flows straight to a covered entertaining terrace with further access to the common garden area
- Gourmet kitchen featuring stylish stone benchtop and gas appliances
- Stainless steel appliances including oven and dishwasher
- Large bedroom with built-in mirrored wardrobe with outdoor access
- Modern and fully-tiled bathroom
- Secure lock-up garage with remote control and lift access

## morton.com.au

Scale metres. Indicative only.Dimensions are approximate. All information contained here in is gathered from sources we believe to be reliable. However we cannot guarantee its accuracy and interested persons should rely on their own enquiries.