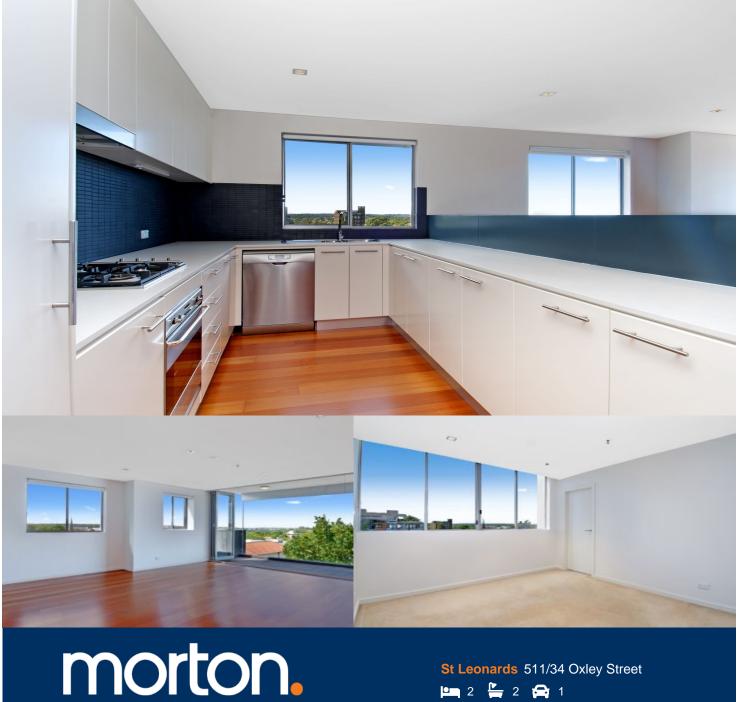

Offering designer interiors to maximise light, space and convenience, this centrally located property showcases a chic open plan design. Although a stone's throw away from Crows Nest wine bars, restaurants and St Leonards station you will enjoy comfort, peace and privacy along with district water views towards Iron Cove.

- Two bedrooms with built-in wardrobes, master with en-suite
- Modern gas kitchen with Caesar stone benches and dishwasher
- Large living that spills out to sun drenched balcony
- Modern bathroom, discrete internal laundry with dryer
- Shared rooftop BBQ area with panoramic city views
- Lift in complex for access