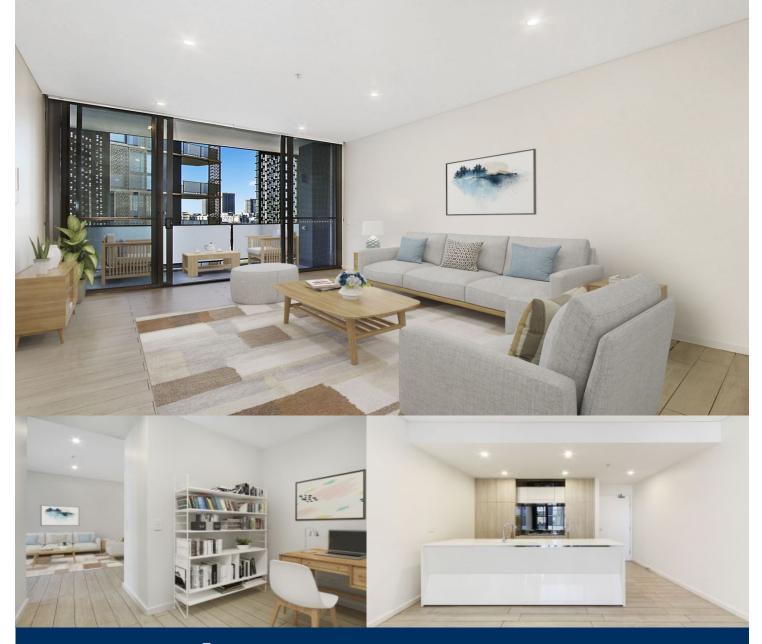

- Modern two bedroom apartment with ceramic timber look tile
- Gas kitchen with stone/Corian benchtops, soft closing cupboards
- LED lighting, split system reverse cycle air conditioning
- Open living and dining with timber look ceramic tiles
- Lounge room with gas point and MATV and payTV points
- Wool-blend carpeted bedrooms, mirrored built-in robes
- Internal laundry with dryer, audio intercom with security and lift access
- Bathroom/ensuite with ceramic wall and floor tiles, mirrored vanity cabinet
- Large covered balcony
- Basement secure parking & storage cage
- On-site building manager, common landscaped courtyard