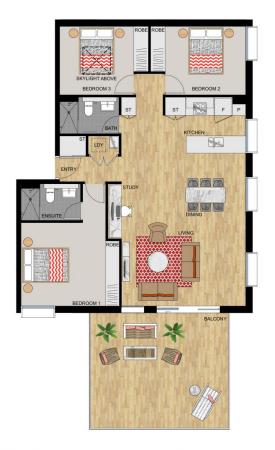

#### **APARTMENT 508 LOT 58**

3 BEDROOM

| Internal<br>External | 108 sqm<br>30 sqm |
|----------------------|-------------------|
|                      |                   |

SAFARI I - LEVEL 5