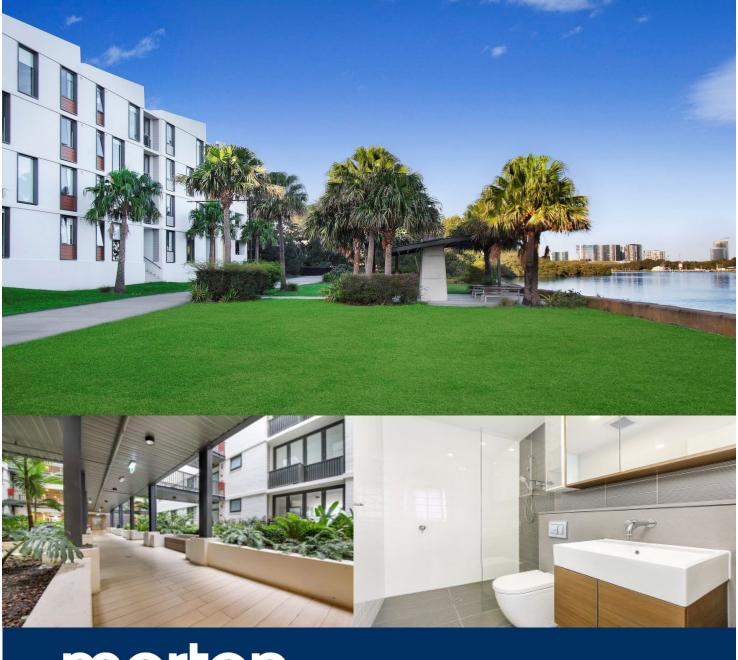

morton.

**Ermington** 508/48-56 Bundarra Street

Located in the new urban hub of Royal Shores, Safari offers lifestyle apartment living within the masterplanned community in Ermington. Perched on the waters edge, Safari offers easy access to the river, cycleway and parks.

## APARTMENT FEATURES

- Reverse cycle air conditioning
- Spacious floorplan with house-like proportions & high ceiling
- Penthouse level apartment with water facing aspect
- Two car spaces
- Quality ceramic timber look tile
- Gourmet kitchen with quality SMEG Stainless steel kitchen appliances
- Stone bench tops & splash backs
- LED under cupboard lighting
- Wool blend carpets, efficient LED down lights
- Data/TV points in living and main bedroom
- Recessed mirrored cabinets in bathroom
- Security building, video intercom