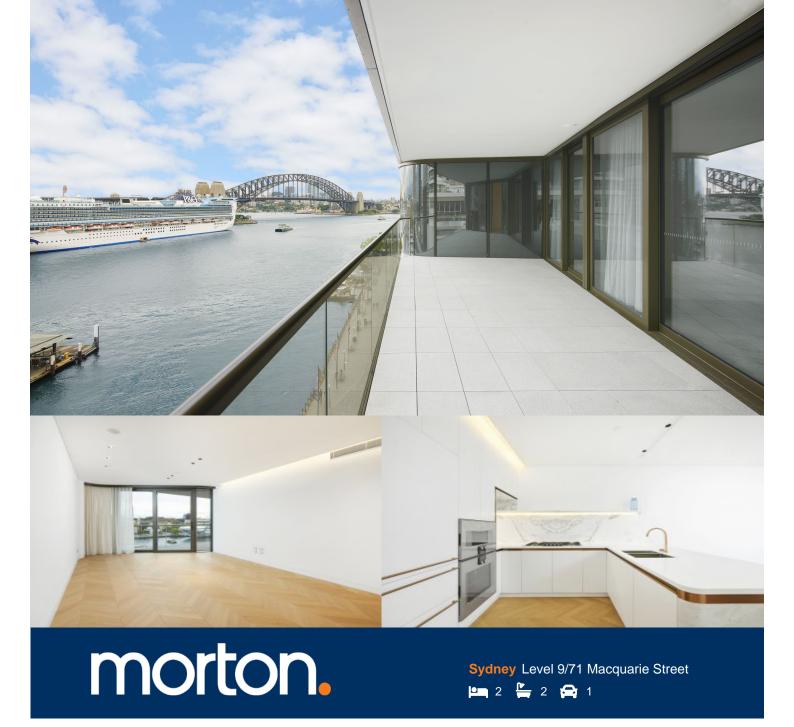

Set in one of Sydney's most highly desirable addresses. A sophisticated design by Tzannes Architects, Crone Partners & Make, this luxurious residence is surrounded by world class amenities and access to some of Sydney's best restaurants, cafes, shops and transport options.

- Premiere Circular Quay position, with Bridge views
- Welcoming design with light filled interiors and balcony
- Generous bedroom with stunning marble ensuite
- Underground parking for once car and storage cage
- Air conditioning, video intercom, internal laundry
- 2.7m ceilings, floor to ceiling windows throughout
- Gaggenau appliances, integrated dishwasher and fridge
- Pool, spa, gym, steam room, residential sitting rooms, library, concierge
- World class address, cafés, transport, designer shops nearby