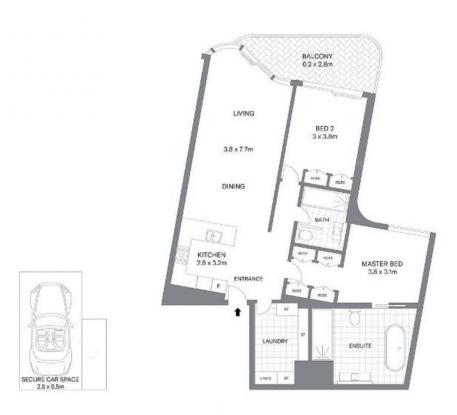

- Premiere Circular Quay position, with Bridge views
- Welcoming design with light filled interiors and balcony
- Generous bedroom with stunning marble ensuite
- Underground parking for once car and storage cage
- Air conditioning, video intercom, internal laundry
- 2.7m ceilings, floor to ceiling windows throughout
- Gaggenau appliances, integrated dishwasher and fridge
- Pool, spa, gym, steam room, residential sitting rooms, library, concierge
- World class address, cafés, transport, designer shops nearby