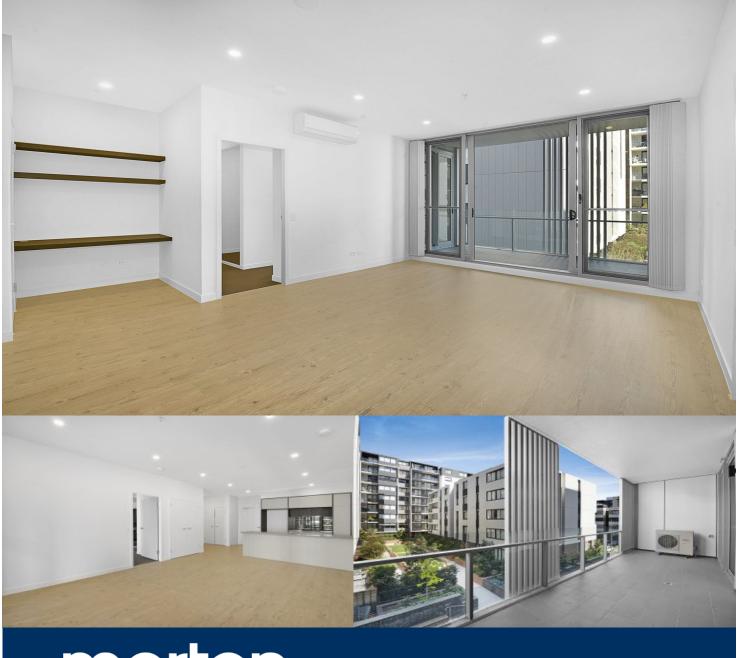

This two-bedroom unfurnished apartment on the 4th floor has

## **Amy Torbarina**

0438 977 172

amy@morton.com.au

engineered timber floorboards throughout coupled with split-system reverse-cycle air conditioning in the living. With a South Westerly Aspect, this apartment remains cool and quiet overlooking a garden courtyard.

## Features Include:

- Covered balcony looking into a quiet courtyard
- Verticle blinds and A/C in living area
- Entertainers eat-in kitchen with stone benchtops
- Soft-close cupboards, mirrored splashback
- Gas cooktop with stainless steel appliances
- Internal laundry with dryer, LED lighting
- TV points in the living room and bedroom
- Timbered floors in bedrooms, mirrored built-in robes
- Bathroom/ensuite with mirrored vanity cabinet
- Pets considered upon application