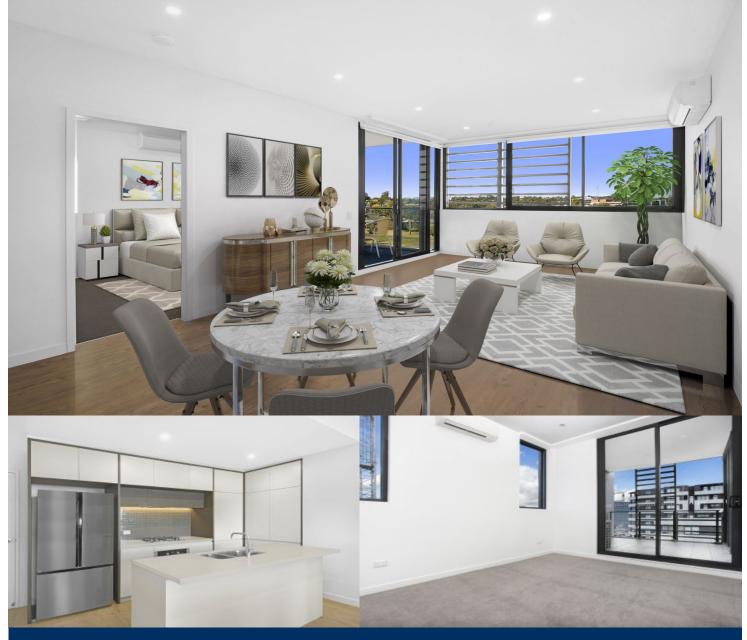

## Features

- Top floor southeast facing, with two covered balconies with unblocked district views
- Timbered open living and dining area, LED lighting throughout
- Filled with natural light from the floor to ceiling windows
- Reverse cycle air conditioning, block-out roller blinds throughout
- Eat-in kitchen with stone bench-tops, soft close cupboards
- Four burner stove top with stainless steel appliances
- Carpeted bedrooms both with mirrored walk-in robes
- Semi-ensuite design in the main bathroom
- NBN ready, MATV/PayTV points in the living & bedroom