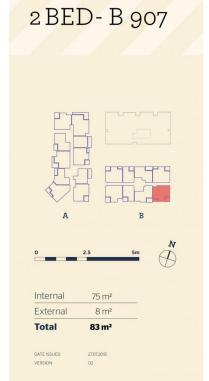

morton.

Penrith 907/81B Lord Sheffield Circuit

Thornton Central apartments are located on the north side of Penrith train station with park and district views, some with water views towards the picturesque Blue Mountains, situated in the master-planned community Thornton Estate, offering convenient apartment living only metres to Westfield shopping centre, local parks and quality restaurants and cafes.