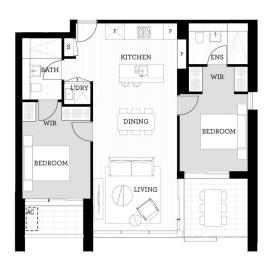

## Features

- Top floor southeast facing, with two covered balconies with unblocked district views
- Timbered open living and dining area, LED lighting throughout
- Filled with natural light from the floor to ceiling windows
- Reverse cycle air conditioning, block-out roller blinds throughout
- Eat-in kitchen with stone bench-tops, soft close cupboards
- Four burner stove top with stainless steel appliances
- Carpeted bedrooms both with mirrored walk-in robes
- Semi-ensuite design in the main bathroom
- NBN ready, MATV/PayTV points in the living & bedroom