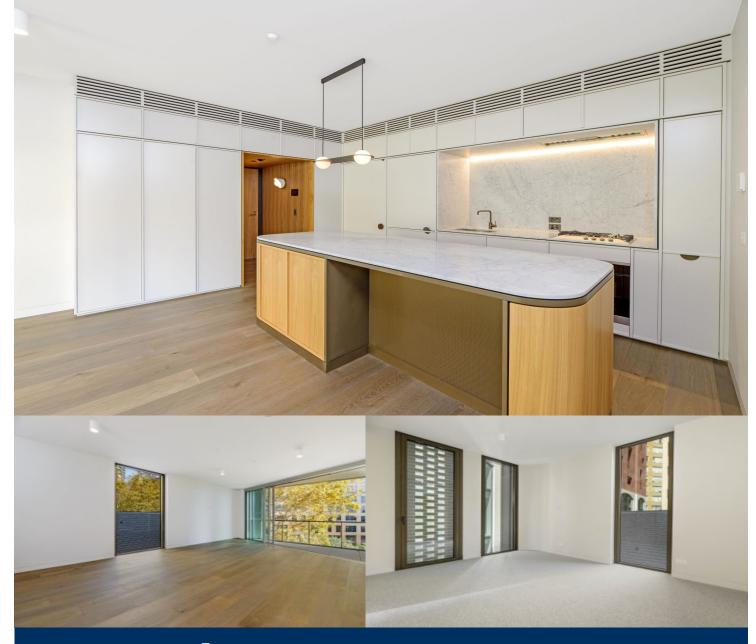

# morton.

An opportunity to secure your place in the brand new boutique development - Quay Quarter.

Located in the heart of the city's finest dining and entertainment attractions, this fourth floor apartment exudes class and sophistication. Offering effortless luxury, privacy , and a lifestyle of convenience

- Luxurious interiors with high quality timber, stone & travertine finishes throughout

- Ultra modern bathroom and ensuite bathroom
- Open plan Island kitchen with marble benchtops and integrated Miele appliances
- Large open plan living/dining area leading to balcony with leafy outlook
- Timber floors, ducted a/c, secure car space & storage cage