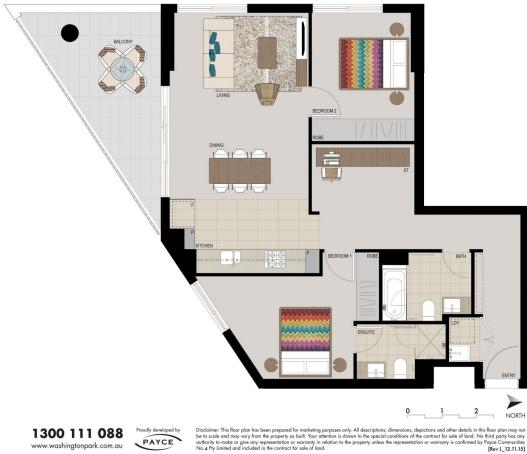

## morton.com.au

Internal 84sqm External 13sqm 97sqm Total

V We are Washington Park.

Disclaimer: This floor plan has been prepared for marketing purposes only. All descriptions, dimensions, depictions and other details in this floor plan may not be to scale and may vary from the property as built. Your attention is drawn to the special conditions of the contract for sale of land. No third party has any authority to make only ear only reparementation or warranty in redoin to the property unless the representation or warranty is confirmed by Pyperation. No.4 Py Limited and included in the contract for sale of land. [Rev L\_12.11.15]