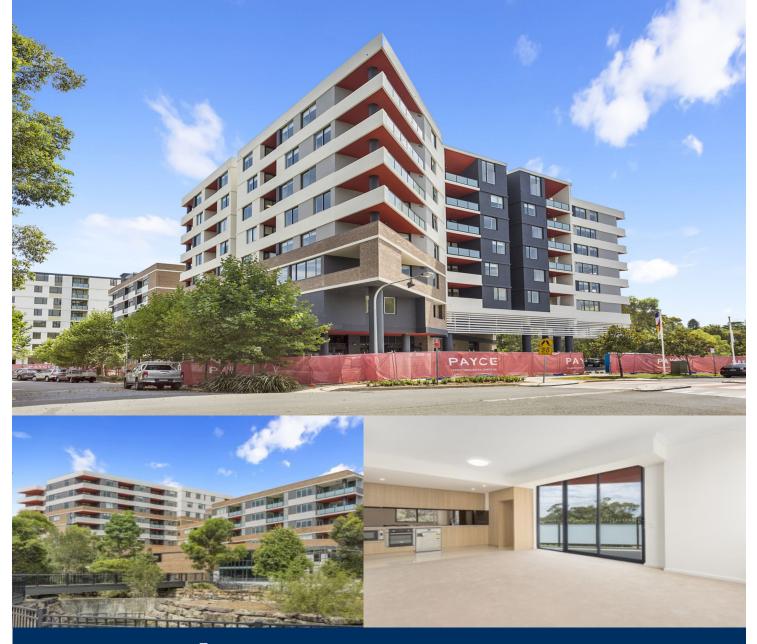

# morton.

Located on level 8 in "Trinity", the latest stage of Washington Park, this fantastic apartment offers a brand new lifestyle in a beautiful, quiet and master planned community. With easy access to the M5 and only 20kms to the CBD. Completed in early 2018, the large two-bedroom plus study unit represents the upper echelon of apartment living.

Riverwood 801/11A Washington Avenue

#### APARTMENT FEATURES

- Reverse cycle air conditioning
- Stainless steel kitchen appliances
- Stone bench tops, mirror splash backs
- Wool carpets, efficient LED down lights
- Data/TV points in living and main bedroom
- Recessed mirrored cabinets in bathroom
- Separate study area & internal laundry
- Large open plan living/dining, opens onto balcony
- Double bedroom including built-in wardrobe
- Secure car space in building, lift with intercom