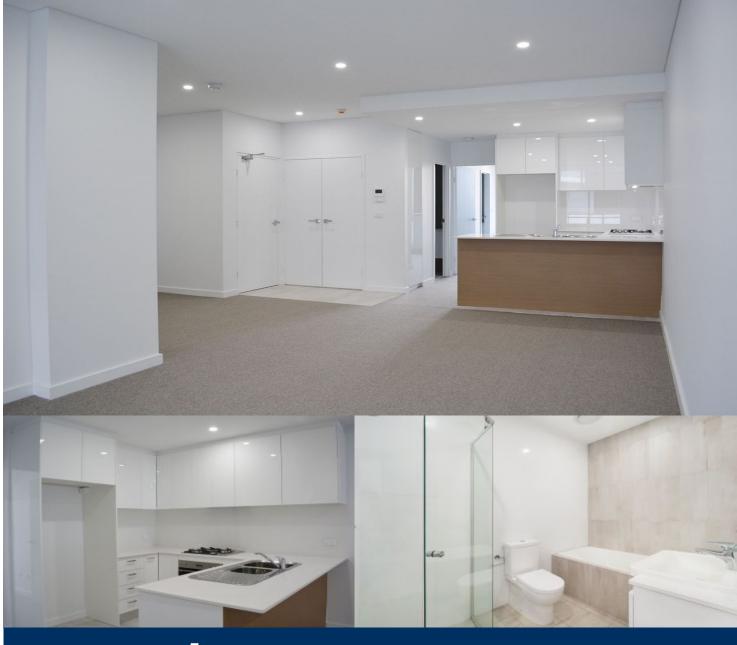

This architecturally designed apartment features an open and functional layout comprising of high-quality fixtures including, stone bench tops, splash backs and quality appliances providing ultimate modern living.

- Spacious bedrooms with built-in wardrobes in both
- Balcony access to both bedrooms
- Two separate spacious balconies
- Modern kitchen & bathroom with quality fixtures
- Small boutique block with low density living
- Open plan living area with spacious balcony
- Split system air conditioning
- Secure car space with lock up storage