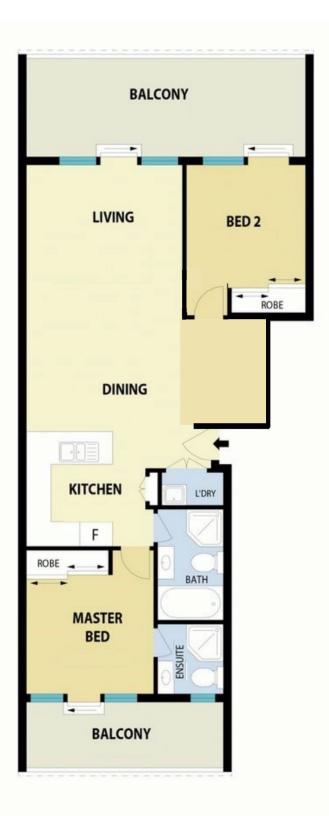

- Spacious bedrooms with built-in wardrobes in both
- Balcony access to both bedrooms
- Two separate spacious balconies
- Modern kitchen & bathroom with quality fixtures
- Small boutique block with low density living
- Open plan living area with spacious balcony
- Split system air conditioning
- Secure car space with lock up storage