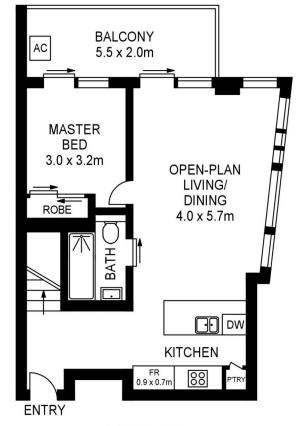

- Double window panes in the open living area, embraces the natural light
- North east facing covered large balcony overlooking Ron Mulock Oval with views of the picturesque Blue Mountains, from the highest point in Thornton
- Split system air con throughout, floorboards in the living and carpet upstairs
- Large 2nd living area upstairs that could be used as a study or 3rd bedroom with a sofa bed
- Entertainers eat-in gas kitchen with Omega appliances,

**LEVEL TEN** 

**UPPER LEVEL** 

APPROX. INT. AREA : 93 m² APPROX. EXT. AREA : 11 m² TOTAL AREA INCLUDING CAR SPACE,STORAGE CAGE AND STORE : 122 m²

## 1009/8 AVIATORS WAY, PENRITH

Please note these measurements are approximate only. The plans is intended as a rough guide for illustrative purpose. It is not warranted or guaranteed to be correct nor it is part of the sale or rental contract