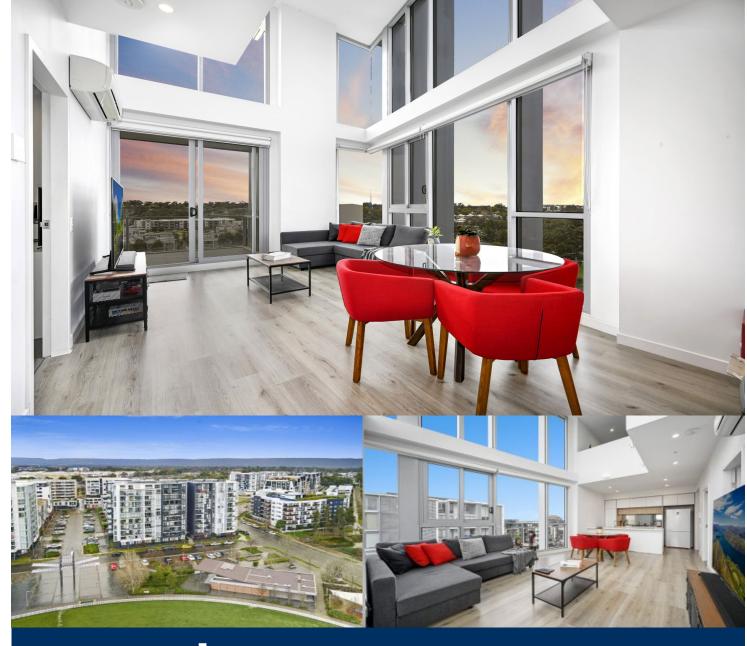

## SJ Singh

0417 085 519

sj.singh@morton.com.au

Perched on levels 10 and 11 in the highest position in Thornton, north east facing with 104 sqm of living area, makes this stylish 2-bed penthouse ideal for someone wanting it all. A lifestyle of the utmost convenience begins with this modern security apartment presenting astute owner occupiers and investors with a superb piece of the master-planned Thornton Estate community. Smartly appointed to give it a designer look and feel, offering a fresh and bright living space with a low maintenance layout and good quality finishes.

- Double window panes in the open living area, embraces the natural light
- North east facing covered large balcony overlooking Ron Mulock Oval with views of the picturesque Blue Mountains, from the highest point in Thornton
- Split system air con throughout, floorboards in the living and carpet upstairs
- Large 2nd living area upstairs that could be used as a study or 3rd bedroom with a sofa bed
- Entertainers eat-in gas kitchen with Omega appliances,