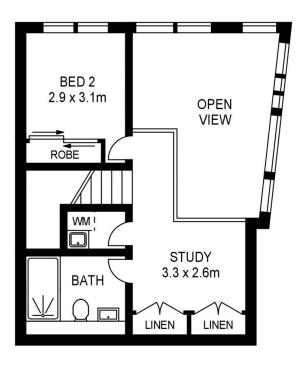

**LEVEL TEN** 

**UPPER LEVEL** 

APPROX. INT. AREA : 93 m² APPROX. EXT. AREA : 11 m² TOTAL AREA INCLUDING CAR SPACE,STORAGE CAGE AND STORE : 122 m²

## 1009/8 AVIATORS WAY, PENRITH

Please note these measurements are approximate only. The plans is intended as a rough guide for illustrative purpose. It is not warranted or guaranteed to be correct nor it is part of the sale or rental contract