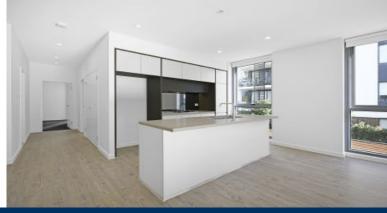

- Flowing layout that features 99sqm internal area including balcony

- Large open design, timber floors and LED lighting
- Bright north facing balcony with covered dining area
- Sleek island kitchen equipped with quality gas fittings
- Dishwasher and eat-in island bench top with Omega appliances
- Two carpeted double bedrooms both with built-in robes, main with ensuite