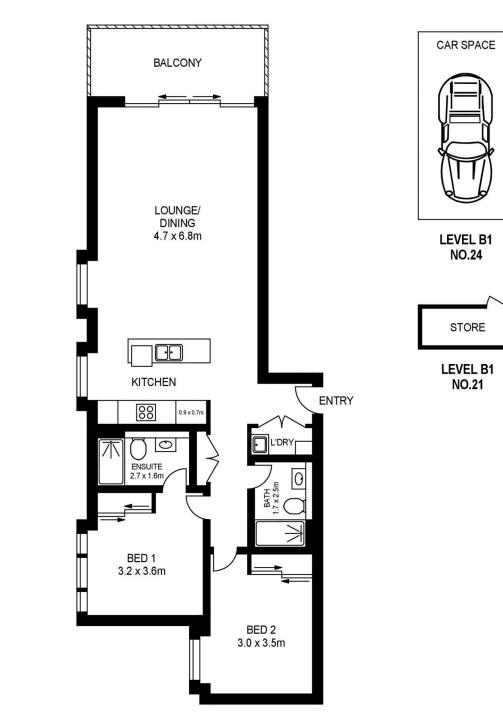

#### **Anthony Fleming**

0437 929 484

anthonyf@morton.com.au

morton.com.au

LEVEL TWO

APPROX. INT. AREA:87 m²APPROX. EXT. AREA:12 m²TOTAL AREA INCLUDING CAR SPACE AND STORAGE :116 m²

### 201/10 AVIATORS WAY, PENRITH

Please note these measurements are approximate only. The plans is intended as a rough guide for illustrative purpose. It is not warranted or guaranteed to be correct nor it is part of the sale or rental contract