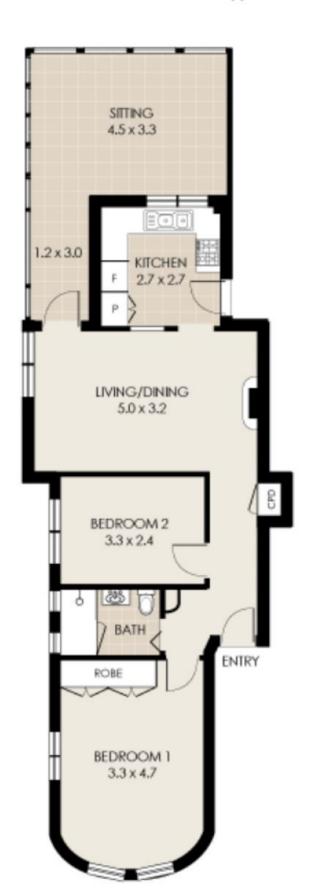

me features a large sun-drenched balcony that flows off the living room and kitchen offering a picturesque outlook through the trees to the sparkling waters of Middle Harbour. This sunny north facing terrace is perfect for entertaining.

- North facing charming character filled home
- Generous King-sized master suite with built-in wardrobes
- Tiled bathroom with shower over bath tub
- Second bedroom with large window bathes in natural light
- Combined living and dining flows through to large terrace
- Generous gas kitchen abundant in storage and breathtaking views over Brightmore Reserve and water glimpses
- Internal laundry in kitchen or shared laundry facilities available downstairs
- Huge all-weather entertainers terrace bathed in Northern sun



## APARTMENT FLOOR AREA = 82m2 approx.