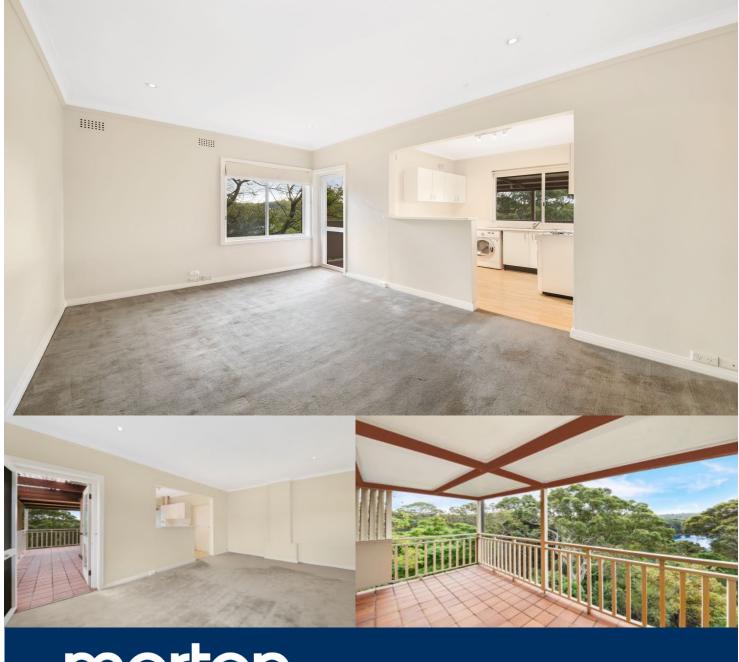

## Morton

info@morton.com.au

An appealing light filled art deco apartment quietly set on the top floor of a well maintained boutique block of four. Backing onto Brightmore Reserve and offering direct access to scenic walking trails that stretch down to open parkland and the waterfront. This home features a large sun-drenched balcony that flows off the living room and kitchen offering a picturesque outlook through the trees to the sparkling waters of Middle Harbour. This sunny north facing terrace is perfect for entertaining.

- North facing charming character filled home
- Generous King-sized master suite with built-in wardrobes
- Tiled bathroom with shower over bath tub
- Second bedroom with large window bathes in natural light
- Combined living and dining flows through to large terrace
- Generous gas kitchen abundant in storage and breathtaking views over Brightmore Reserve and water glimpses
- Internal laundry in kitchen or shared laundry facilities available downstairs
- Huge all-weather entertainers terrace bathed in Northern sun