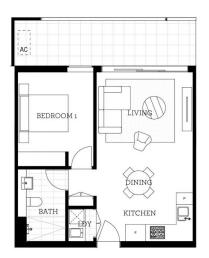

# Apartment A503 1 Bed

shopping less than 100m away.

- Crisp and open design with 65sqm in/outdoor living space
- Spacious 4m wide living room featuring air-conditioning
- New timber floors, fresh modern decor and custom finishes
- Wide north west facing balcony with views to the mountains
- Large double bedroom is carpeted with mirrored built-in robes