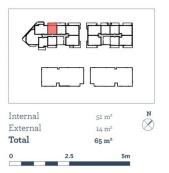

shopping less than 100m away.

- Crisp and open design with 65sqm in/outdoor living space
- Spacious 4m wide living room featuring air-conditioning
- New timber floors, fresh modern decor and custom finishes
- Wide north west facing balcony with views to the mountains
- Large double bedroom is carpeted with mirrored built-in robes

## ThorntonCentral.com.au

Disclaime: This floor plan has been prepared for marketing purposes of All descriptions, dimensions, depictions and other details in this floor pit degather. the "Information" may not be to scale. The vendor reservest may vary from the actual dimensions, layout and characteristics of the property as but IN both goal by has any authority whatever, either expressly or impliciely, to make or give any representation or warranty or to brind the vendor in connection with the information or the propert Date issued: 2010/2014 Version: 01