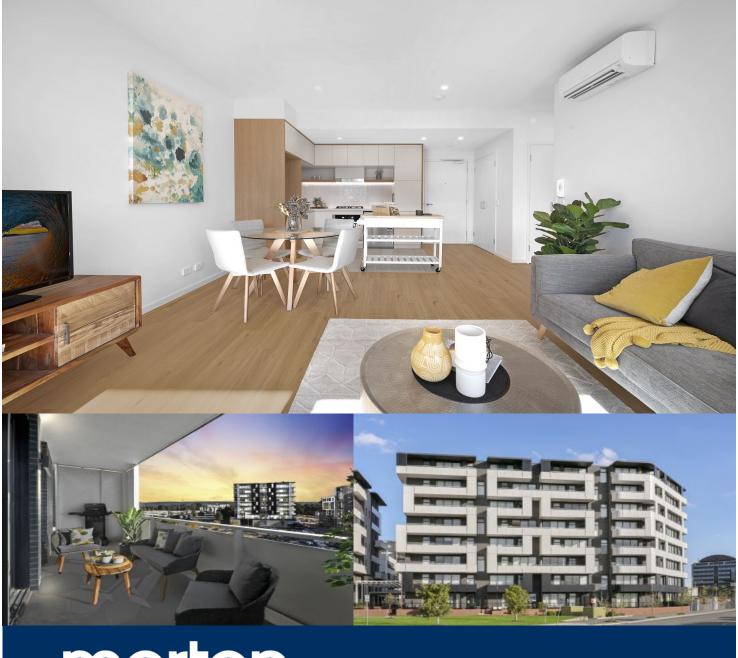

morton.

Penrith 503/101A Lord Sheffield Circuit

A contemporary residence of the highest calibre, this designer apartment's

streamlined design, sun drenched interiors and far-reaching mountain views

combine to create a home with wide ranging appeal. It makes an ideal

choice for buyers seeking a high quality easy-to-maintain property that is

private, secure and tucked away within the sought-after Thornton Estate

community close to the heart of Penrith, with the train station and Westfield

shopping less than 100m away.

- Crisp and open design with 65sqm in/outdoor living space
- Spacious 4m wide living room featuring air-conditioning
- New timber floors, fresh modern decor and custom finishes
- Wide north west facing balcony with views to the mountains
- Large double bedroom is carpeted with mirrored built-in robes