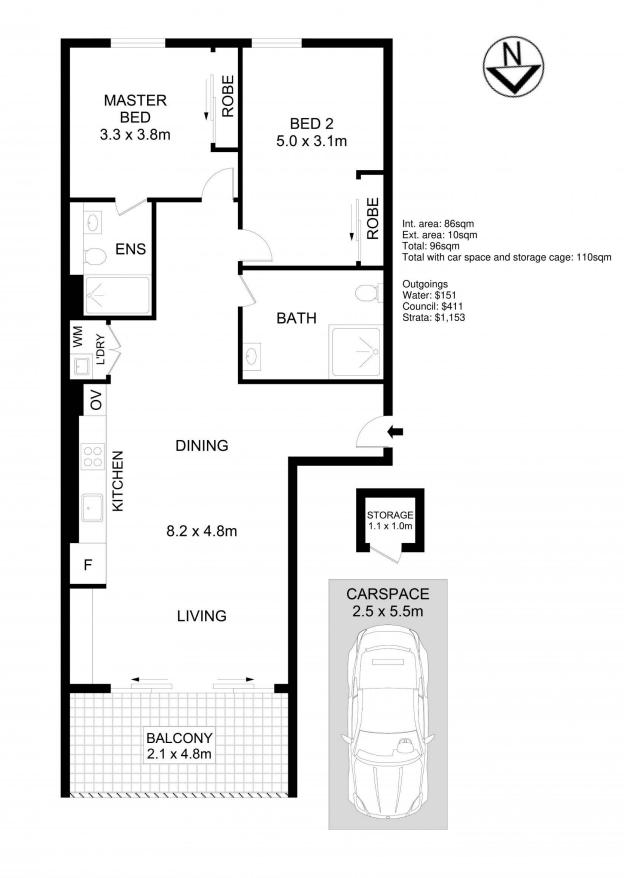

## 212/26 Lord Sheffield Circirt,Penrith

Disclaimer- Floor Plan measurements are approximate and are for illustrative purposes only. While we cannot doubt the floor plans accuracy, we make no guarantee , warranty or representation as to the accuracy and completeness of the floor plan