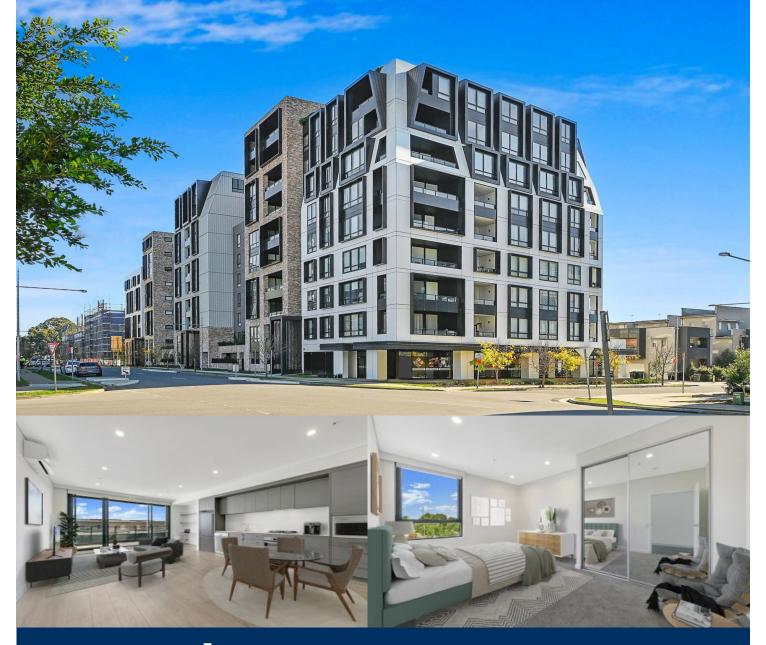

## morton.

Lumina is an exciting opportunity which is perfectly positioned in the heart of Thornton's exciting emerging urban centre. This two bedroom north facing apartment is near new, built in 2020 and an exciting opportunity for a first home buyer or investor. So close to all of Penrith's fantastic amenities, this apartment will not last long.

- Split system air con and floorboards to the living room
- Carpet to the bedrooms with blinds and flyscreens throughout
- Kitchen with Westinghouse appliances including dishwasher and gas cooktop
- Two double bedrooms with built in robes, master with ensuite - Good sized balcony running off the living area and study
- nook
- Common area includes BBQ area, pet friendly areas and a herb garden
- Ground floor retail and 200m from Penrith train station
- Bicycle room and building manager across the street