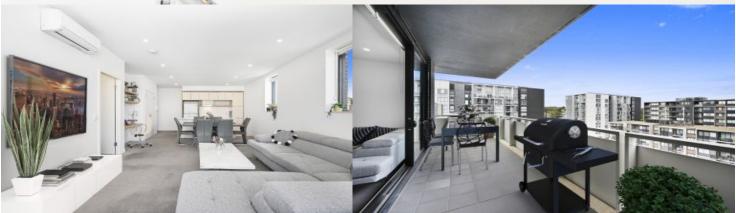

- Carpeted open plan living/dining is carpeted
- Reverse cycle air conditioning
- Filled with natural light from the floor to ceiling windows
- Stainless steel omega appliances
- Soft close kitchen draws and cupboards
- All available with large balconies
- Large internal laundry with omega dryer
- Stone bench tops, gas cook top
- Efficient LED ceiling downlights
- Data/TV points in living and main bedroom
- Mirrored cabinets in bathroom with shower head rose
- Security building with basement parking, intercom access
- Pets on application