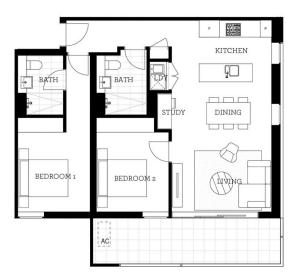

the Penrith rail hub, Westfield shopping centre and local

- Carpeted open plan living/dining is carpeted
- Reverse cycle air conditioning
- Filled with natural light from the floor to ceiling windows
- Stainless steel omega appliances
- Soft close kitchen draws and cupboards
- All available with large balconies
- Large internal laundry with omega dryer
- Stone bench tops, gas cook top
- Efficient LED ceiling downlights
- Data/TV points in living and main bedroom
- Mirrored cabinets in bathroom with shower head rose
- Security building with basement parking, intercom access
- Pets on application

For those travelling to work by train, catch the express from

## **View**

As advertised or by appointment

### **Agent**

## **Amy Torbarina**

0438 977 172

amy@morton.com.au

morton.com.au





# Apartment C304 2 Bed



# **THORNTON**

### ThorntonCentral.com.au

Disclaimer. This foor plan has been prepared for marketing purposes only. At descriptions, dimensions, depictions and other debals in this floor plan dougheth, the thirdmator framy not be to scale. The verbine reviews the dougheth, the thirdmator framy not be to scale. The verbine reviews the may vary from the actual dimensions, layout and characteristics of the property as bulk. Noting dary has any authority invalsooner, either expressly or implicitly, to make or give any representation or warranty or to brind the verbine recommendation or the property. Date Issued: 2010/2014 Version: 01

Developed by St Hilliers OFFST PONT PROJECTS Sales by LINK Home & Land Direct