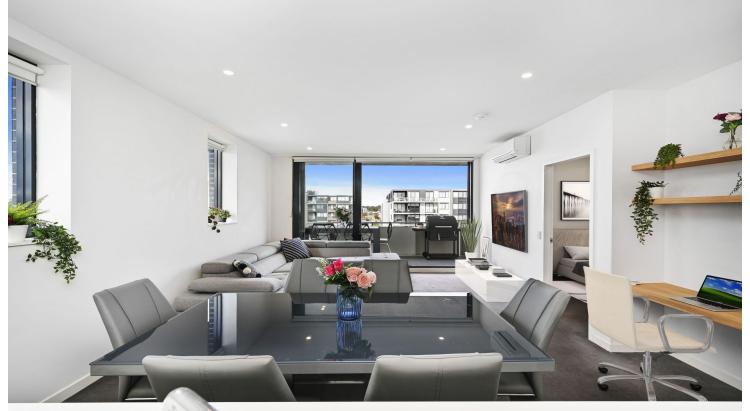

- Carpeted open plan living/dining is carpeted
- Reverse cycle air conditioning
- Filled with natural light from the floor to ceiling windows
- Stainless steel omega appliances
- Soft close kitchen draws and cupboards
- All available with large balconies
- Large internal laundry with omega dryer
- Stone bench tops, gas cook top
- Efficient LED ceiling downlights
- Data/TV points in living and main bedroom
- Mirrored cabinets in bathroom with shower head rose
- Security building with basement parking, intercom access
- Pets on application