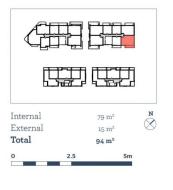

field shopping centre and local

- Carpeted open plan living/dining is carpeted
- Reverse cycle air conditioning
- Filled with natural light from the floor to ceiling windows
- Stainless steel omega appliances
- Soft close kitchen draws and cupboards
- All available with large balconies
- Large internal laundry with omega dryer
- Stone bench tops, gas cook top
- Efficient LED ceiling downlights
- Data/TV points in living and main bedroom
- Mirrored cabinets in bathroom with shower head rose
- Security building with basement parking, intercom access
- Pets on application

For those travelling to work by train, catch the express from

## **View**

As advertised or by appointment

### **Agent**

## **Amy Torbarina**

0438 977 172

amy@morton.com.au

morton.com.au





# Apartment C304 2 Bed



# **THORNTON**

### ThorntonCentral.com.au

Disclaimer. This foor plan has been prepared for marketing purposes only. At descriptions, dimensions, depictions and other debals in this floor plan dougheth, the thirdmator framy not be to scale. The verbine reviews the dougheth, the thirdmator framy not be to scale. The verbine reviews the may vary from the actual dimensions, layout and characteristics of the property as bulk. Noting dary has any authority invalsooner, either expressly or implicitly, to make or give any representation or warranty or to brind the verbine recommendation or the property. Date Issued: 2010/2014 Version: 01

Developed by St Hilliers OFFST PONT PROJECTS Sales by LINK Home & Land Direct