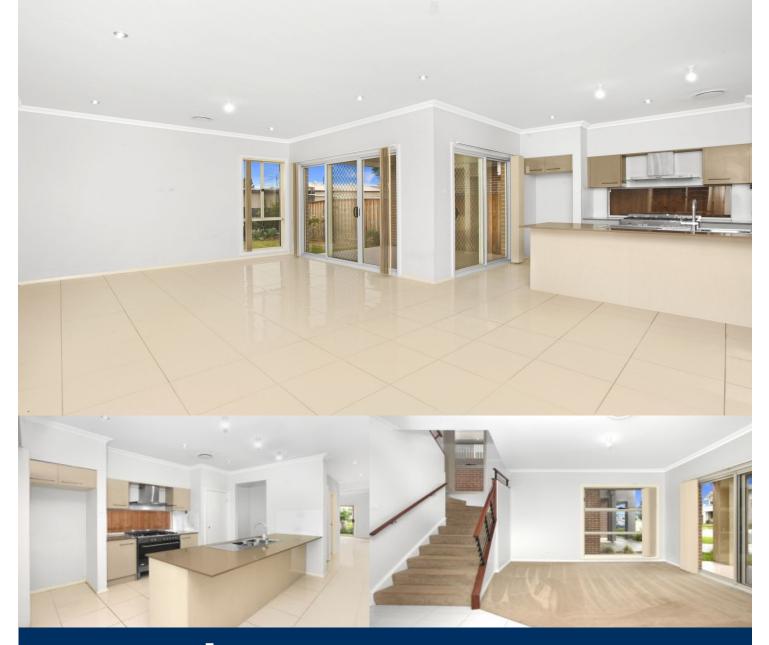

# morton.

Positioned in the highly sought-after Thornton Estate, minutes' walk to Penrith train station, Westfield, parks and close to schools, this unfurnished two storey four bedroom plus study south west facing house with 2.5 bathrooms and single lockup garage has park frontage and is a must see.

- Separate living and dining areas, adjacent to the entertainers kitchen

- outdoor alfresco patio, plus a separate lounge area at the front

- Large backyard lawn and garden, clothes line and side gate access

- Spacious internal laundry
- Ducted air con throughout with four zone temperature control
- Upstairs carpeted bedrooms all with built-in robes
- King-sized master with walk-in robes
- Ensuite, bathroom with separate bathtub and shower.
- South west facing covered balcony.
- Single lock-up garage (LUG), pets okay in backyard only.