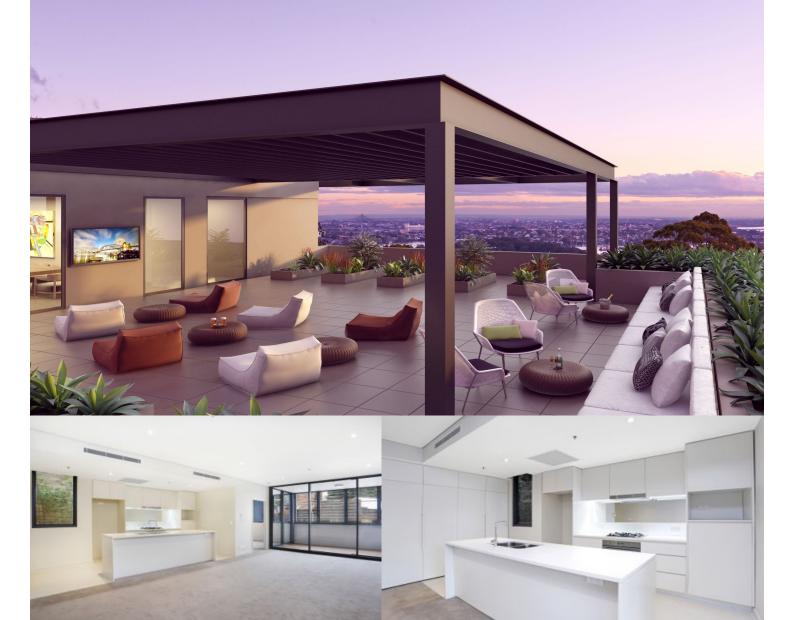

## Joseph Youll

0410 593 248

joseph.youll@morton.com.au

CBD is one of the newest additions to the North Sydney property market - Montrose North Sydney.

- Near new with quality fixtures and finishings
- Spacious open plan living and kitchen area
- Modern kitchen with island bench, gas cooking and dishwasher

Set in a superb location convenient to both local/CBD transport and a cosmopolitan lifestyle where you are moments

walk away from cafes, restaurants and minutes drive to the

- Superb floor plan, with natural light throughout
- Sizeable enclosed balcony, with glass louvres
- Master bedroom with built-ins and ensuite
- Second bedroom with built-ins and private courtyard
- Stylish bathroom with exceptional storage
- Large storage cupboards in living space
- Located on the first floor with Eastern aspect
- Internal laundry with dryer
- Under cover secure car space and storage cage
- Secure building, intercom and lift access