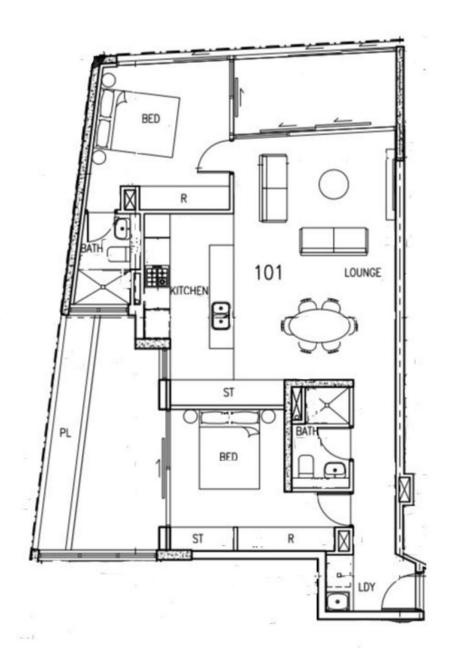

Set in a superb location convenient to both local/CBD transport and a cosmopolitan lifestyle where you are moments

walk away from cafes, restaurants and minutes drive to the

- Superb floor plan, with natural light throughout
- Sizeable enclosed balcony, with glass louvres
- Master bedroom with built-ins and ensuite
- Second bedroom with built-ins and private courtyard
- Stylish bathroom with exceptional storage
- Large storage cupboards in living space
- Located on the first floor with Eastern aspect
- Internal laundry with dryer
- Under cover secure car space and storage cage
- Secure building, intercom and lift access