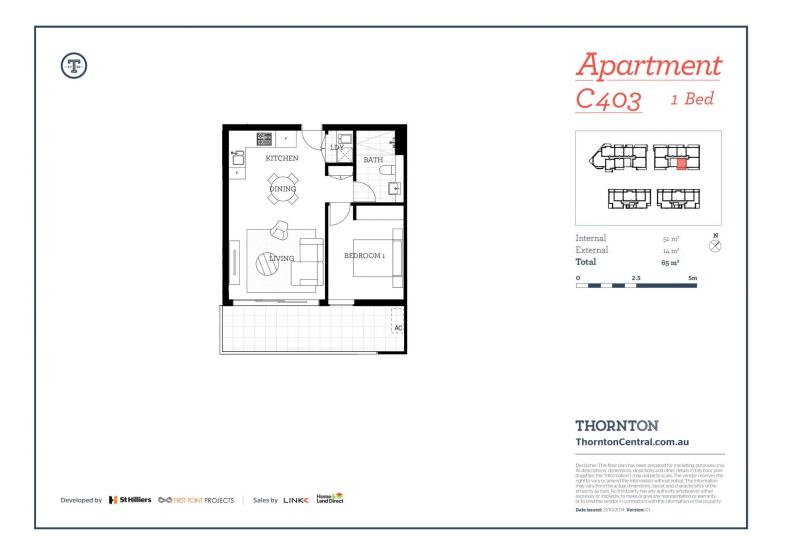

turesque Blue Mountains, situated in the master-planned community Thornton Estate, offering convenient apartment living only metres to Westfield shopping centre, local parks and quality restaurants and cafes.

#### Features

- Large south-facing covered balcony with garden Outlook
- Carpeted open living and dining area, dark colour scheme
- Filled with natural light from the floor to ceiling windows
- LED and block-out roller blinds throughout, Reverse cycle  $\ensuremath{\mathsf{A/C}}$
- Gallery kitchen with stone bench-tops, soft close cupboards
  Four burner stove top with OMEGA stainless steel appliances

## Penrith 403/101C Lord Sheffield Circuit

#### View

As advertised or by appointment

#### Agent

#### **Anthony Fleming**

0437 929 484

anthonyf@morton.com.au

### morton.com.au